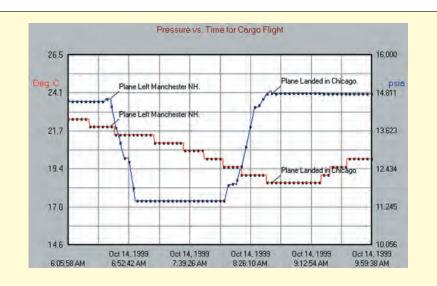

### **OM-CP-PRTEMP110:**

43 H x 43 W x 20 mm D (1.7 x 2.7 x 0.8")

OM-CP-PRTEMP101, \$229.

OM-CP-PRTEMP110, \$329.

Both models shown actual size.

| Reading                                                  | Temperature | Pressure |                          |                                                                                                                                                                                                                                                                                                                                                                                                                                                                                                                                                                                                                                                                                                                                                                                                                                                                                                                                                                                                                                                                                                                                                                                                                                                                                                                                                                                                                                                                                                                                                                                                                                                                                                                                                                                                                                                                                                                                                                                                                                                                                                                                |                   |
|----------------------------------------------------------|-------------|----------|--------------------------|--------------------------------------------------------------------------------------------------------------------------------------------------------------------------------------------------------------------------------------------------------------------------------------------------------------------------------------------------------------------------------------------------------------------------------------------------------------------------------------------------------------------------------------------------------------------------------------------------------------------------------------------------------------------------------------------------------------------------------------------------------------------------------------------------------------------------------------------------------------------------------------------------------------------------------------------------------------------------------------------------------------------------------------------------------------------------------------------------------------------------------------------------------------------------------------------------------------------------------------------------------------------------------------------------------------------------------------------------------------------------------------------------------------------------------------------------------------------------------------------------------------------------------------------------------------------------------------------------------------------------------------------------------------------------------------------------------------------------------------------------------------------------------------------------------------------------------------------------------------------------------------------------------------------------------------------------------------------------------------------------------------------------------------------------------------------------------------------------------------------------------|-------------------|
| No.                                                      | Deg. C      | psia     | Date and Time            | Annotation                                                                                                                                                                                                                                                                                                                                                                                                                                                                                                                                                                                                                                                                                                                                                                                                                                                                                                                                                                                                                                                                                                                                                                                                                                                                                                                                                                                                                                                                                                                                                                                                                                                                                                                                                                                                                                                                                                                                                                                                                                                                                                                     |                   |
| 2562                                                     | 18.5        | 14.801   | Oct 14, 1999 08:43:08 AM |                                                                                                                                                                                                                                                                                                                                                                                                                                                                                                                                                                                                                                                                                                                                                                                                                                                                                                                                                                                                                                                                                                                                                                                                                                                                                                                                                                                                                                                                                                                                                                                                                                                                                                                                                                                                                                                                                                                                                                                                                                                                                                                                |                   |
| 2563                                                     | 18.5        | 14.801   | Oct 14, 1999 08:43:18 AM | Plane Landed in Chicago.                                                                                                                                                                                                                                                                                                                                                                                                                                                                                                                                                                                                                                                                                                                                                                                                                                                                                                                                                                                                                                                                                                                                                                                                                                                                                                                                                                                                                                                                                                                                                                                                                                                                                                                                                                                                                                                                                                                                                                                                                                                                                                       |                   |
| 2564                                                     | 18.5        | 14.803   | Oct 14, 1999 08:43:28 AM |                                                                                                                                                                                                                                                                                                                                                                                                                                                                                                                                                                                                                                                                                                                                                                                                                                                                                                                                                                                                                                                                                                                                                                                                                                                                                                                                                                                                                                                                                                                                                                                                                                                                                                                                                                                                                                                                                                                                                                                                                                                                                                                                |                   |
| 2565                                                     | 18.5        | 14.803   | Oct 14, 1999 08:43:38 AM |                                                                                                                                                                                                                                                                                                                                                                                                                                                                                                                                                                                                                                                                                                                                                                                                                                                                                                                                                                                                                                                                                                                                                                                                                                                                                                                                                                                                                                                                                                                                                                                                                                                                                                                                                                                                                                                                                                                                                                                                                                                                                                                                |                   |
| 2566                                                     | 18.5        | 14.807   | Oct 14, 1999 08:43:48 AM |                                                                                                                                                                                                                                                                                                                                                                                                                                                                                                                                                                                                                                                                                                                                                                                                                                                                                                                                                                                                                                                                                                                                                                                                                                                                                                                                                                                                                                                                                                                                                                                                                                                                                                                                                                                                                                                                                                                                                                                                                                                                                                                                |                   |
| 2567                                                     | 18.5        | 14.802   | Oct 14, 1999 08:43:58 AM |                                                                                                                                                                                                                                                                                                                                                                                                                                                                                                                                                                                                                                                                                                                                                                                                                                                                                                                                                                                                                                                                                                                                                                                                                                                                                                                                                                                                                                                                                                                                                                                                                                                                                                                                                                                                                                                                                                                                                                                                                                                                                                                                |                   |
| 2568                                                     | 18.5        | 14.799   | Oct 14, 1999 08:44:08 AM |                                                                                                                                                                                                                                                                                                                                                                                                                                                                                                                                                                                                                                                                                                                                                                                                                                                                                                                                                                                                                                                                                                                                                                                                                                                                                                                                                                                                                                                                                                                                                                                                                                                                                                                                                                                                                                                                                                                                                                                                                                                                                                                                |                   |
| 2569                                                     | 18.5        | 14.801   | Oct 14, 1999 08:44:18 AM |                                                                                                                                                                                                                                                                                                                                                                                                                                                                                                                                                                                                                                                                                                                                                                                                                                                                                                                                                                                                                                                                                                                                                                                                                                                                                                                                                                                                                                                                                                                                                                                                                                                                                                                                                                                                                                                                                                                                                                                                                                                                                                                                |                   |
| 2570                                                     | 18.5        | 14.790   | Oct 14, 1999 08:44:28 AM | -                                                                                                                                                                                                                                                                                                                                                                                                                                                                                                                                                                                                                                                                                                                                                                                                                                                                                                                                                                                                                                                                                                                                                                                                                                                                                                                                                                                                                                                                                                                                                                                                                                                                                                                                                                                                                                                                                                                                                                                                                                                                                                                              |                   |
| 2571                                                     | 18.5        | 14.788   | Oct 14, 1999 08:44:38 AM | Temperature Channel                                                                                                                                                                                                                                                                                                                                                                                                                                                                                                                                                                                                                                                                                                                                                                                                                                                                                                                                                                                                                                                                                                                                                                                                                                                                                                                                                                                                                                                                                                                                                                                                                                                                                                                                                                                                                                                                                                                                                                                                                                                                                                            |                   |
| 2572                                                     | 18.5        | 14.788   | Oct 14, 1999 08:44:48 AM | Minimum                                                                                                                                                                                                                                                                                                                                                                                                                                                                                                                                                                                                                                                                                                                                                                                                                                                                                                                                                                                                                                                                                                                                                                                                                                                                                                                                                                                                                                                                                                                                                                                                                                                                                                                                                                                                                                                                                                                                                                                                                                                                                                                        | 18.5 Deg. C       |
| 2573                                                     | 18.5        | 14.789   | Oct 14, 1999 08:44:58 AM | Maximum                                                                                                                                                                                                                                                                                                                                                                                                                                                                                                                                                                                                                                                                                                                                                                                                                                                                                                                                                                                                                                                                                                                                                                                                                                                                                                                                                                                                                                                                                                                                                                                                                                                                                                                                                                                                                                                                                                                                                                                                                                                                                                                        |                   |
| 2574                                                     | 18.5        | 14.789   | Oct 14, 1999 08:45:08 AM |                                                                                                                                                                                                                                                                                                                                                                                                                                                                                                                                                                                                                                                                                                                                                                                                                                                                                                                                                                                                                                                                                                                                                                                                                                                                                                                                                                                                                                                                                                                                                                                                                                                                                                                                                                                                                                                                                                                                                                                                                                                                                                                                | 20.2 Deg. C       |
| 2575                                                     | 18.5        | 14.794   | Oct 14, 1999 08:45:18 AM |                                                                                                                                                                                                                                                                                                                                                                                                                                                                                                                                                                                                                                                                                                                                                                                                                                                                                                                                                                                                                                                                                                                                                                                                                                                                                                                                                                                                                                                                                                                                                                                                                                                                                                                                                                                                                                                                                                                                                                                                                                                                                                                                | rature 20.3 Deg C |
| 2576                                                     | 18.5        | 14.794   | Oct 14, 1999 08:45:28 AM | The second secon |                   |
| 2577                                                     | 18.5        | 14.789   | Oct 14, 1999 08:45:38 AM | Pressure Channel                                                                                                                                                                                                                                                                                                                                                                                                                                                                                                                                                                                                                                                                                                                                                                                                                                                                                                                                                                                                                                                                                                                                                                                                                                                                                                                                                                                                                                                                                                                                                                                                                                                                                                                                                                                                                                                                                                                                                                                                                                                                                                               |                   |
|                                                          |             |          |                          | Minimum                                                                                                                                                                                                                                                                                                                                                                                                                                                                                                                                                                                                                                                                                                                                                                                                                                                                                                                                                                                                                                                                                                                                                                                                                                                                                                                                                                                                                                                                                                                                                                                                                                                                                                                                                                                                                                                                                                                                                                                                                                                                                                                        | 11.426 psia       |
| DM-CP-IFC200 Windows software,<br>old separately, \$129. |             |          |                          | Maximum                                                                                                                                                                                                                                                                                                                                                                                                                                                                                                                                                                                                                                                                                                                                                                                                                                                                                                                                                                                                                                                                                                                                                                                                                                                                                                                                                                                                                                                                                                                                                                                                                                                                                                                                                                                                                                                                                                                                                                                                                                                                                                                        |                   |
|                                                          |             |          |                          |                                                                                                                                                                                                                                                                                                                                                                                                                                                                                                                                                                                                                                                                                                                                                                                                                                                                                                                                                                                                                                                                                                                                                                                                                                                                                                                                                                                                                                                                                                                                                                                                                                                                                                                                                                                                                                                                                                                                                                                                                                                                                                                                | 13.403 psia       |
|                                                          |             |          |                          | Standard Deviation                                                                                                                                                                                                                                                                                                                                                                                                                                                                                                                                                                                                                                                                                                                                                                                                                                                                                                                                                                                                                                                                                                                                                                                                                                                                                                                                                                                                                                                                                                                                                                                                                                                                                                                                                                                                                                                                                                                                                                                                                                                                                                             | 1.495 psia        |