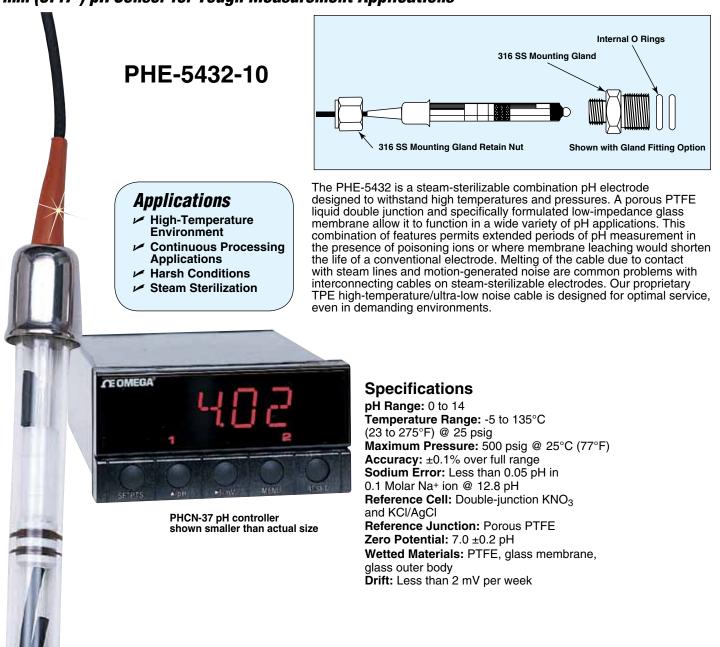

## Universal Industrial Electrodes 12 mm (0.47") pH Sensor for Tough Measurement Applications

PHE-5432-10 pH sensor shown smaller than actual size.

| To Order        |                                                               |
|-----------------|---------------------------------------------------------------|
| Model No.       | Description                                                   |
| PHE-5432-10     | Glass body, porous PTFE liquid junction pH electrode          |
| PHE-5432-10-(*) | Glass body, porous PTFE liquid junction pH electrode with ATC |
| ORE-5432-10     | Oxidation-reduction potential electrode                       |