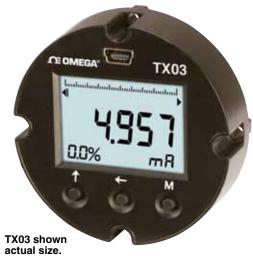

## **TX03**

- ✓ 4 to 20 mA, 2-Wire Output
- High Accuracy and Stability
- ✓ Range -1.9.9.9.9 to 9.9.9.9.9
- ✓ LCD Can Work at 3 mA: **Dropout Voltage ≤3.1V**
- ✓ 3 Display Mode: PV, **Percentage and Current**
- ✓ 16 Bit ADC MCU Inside
- ✓ 34 Optional Units
- ✓ Values Can Be Displayed as Pressure, Temperature, pH and Others
- ✓ LCD Backlight Display is Visible in Dark Environment
- ✓ Install LCD Display
- ✓ Set ZERO Value 0°C (32°F) Via Buttons
- ✓ Set SPAN Value 100°C (212°F) Via Buttons
- Set Switches Output Via **Buttons if Required**

The TX03 2-wire loop powered display is fit for all of pressure, differential pressure, flow, PH, temperature, acceleration and more. The LCD backlight display LCD schedule shows the value measured in real time, and it will flash to alarm. The three button feature allows the user to program the zero, span, unit, decimal digits, damping and alarm point. Instead of the potentiometer, no additional power supply is required.