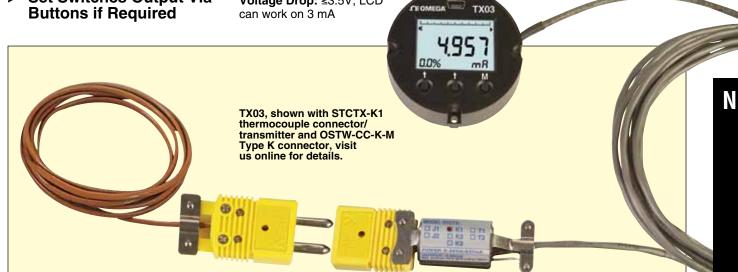

Voltage Drop: ≤3.5V, LCD

**Electrical Protection** 

**Short-Circuit Protection:** Permanent

**Reverse Polarity Protection:** Max current approx 200 mA

**Ambient Temperatures** 

**Operating:** -20 to 70°C (-4 to 158°F) **Storage:** -30 to 85°C (-22 to 185°F)