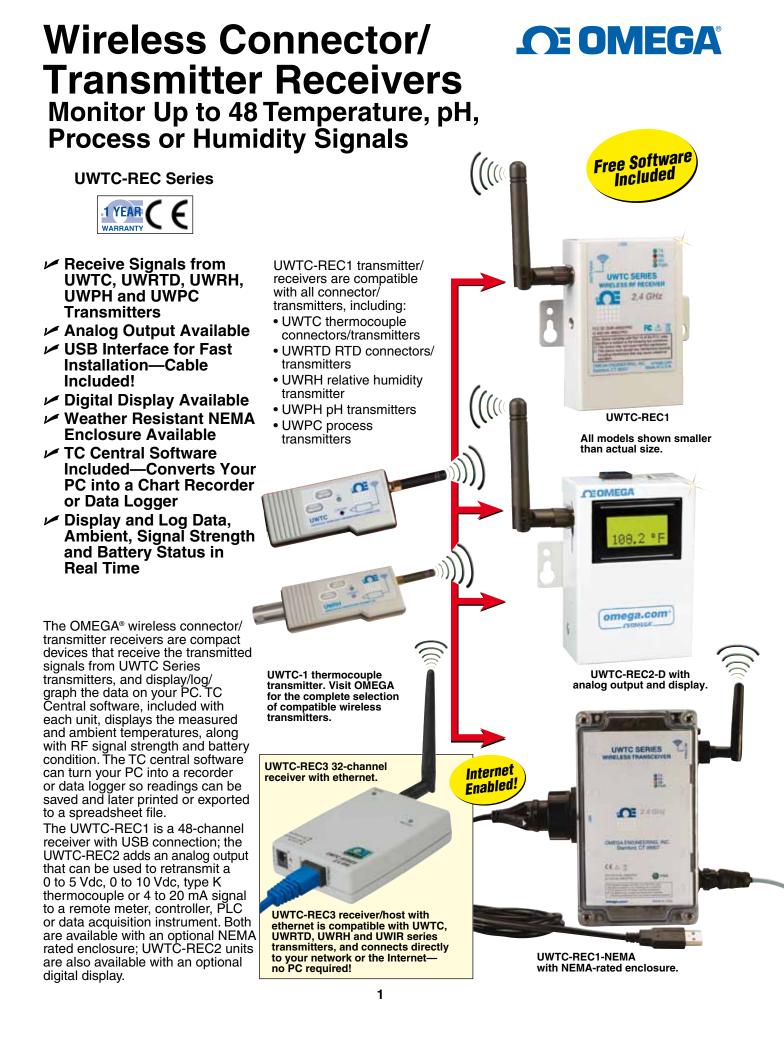

## Combine One of These Wireless Receivers with Multiple Wireless Connectors or Wireless Probe Assemblies to Form a Complete Wireless Measurement System!

Included with UW and MWTC Wireless Instruments

Compatible with 32-bit Windows (2000, XP, Vista or 7) OS Latest software version available for free download at **ftp.omega.com** 