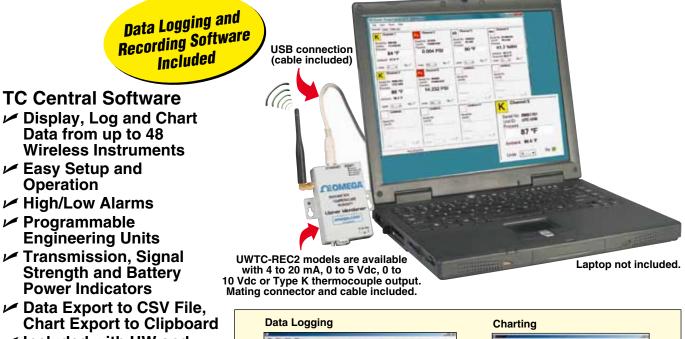

## Combine One of These Wireless Receivers with Multiple Wireless Connectors or Wireless Probe Assemblies to Form a Complete Wireless Measurement System!

Included with UW and MWTC Wireless Instruments

Compatible with 32-bit Windows (2000, XP, Vista or 7) OS Latest software version available for free download at **ftp.omega.com** 

Comes complete with measurement/data logging software, USB cable, and operator's manual. UWTC-REC2 units also include AC power adaptor.

\* Specify analog output signal: "V1" for 0 to 5 Vdc; "V2" for 0 to 10 Vdc, "TC" for Type K thermocouple, or "MA" for 4 to 20 mA. Ordering Examples: UWTC-REC1, USB powered 48-channel transmitter receiver.