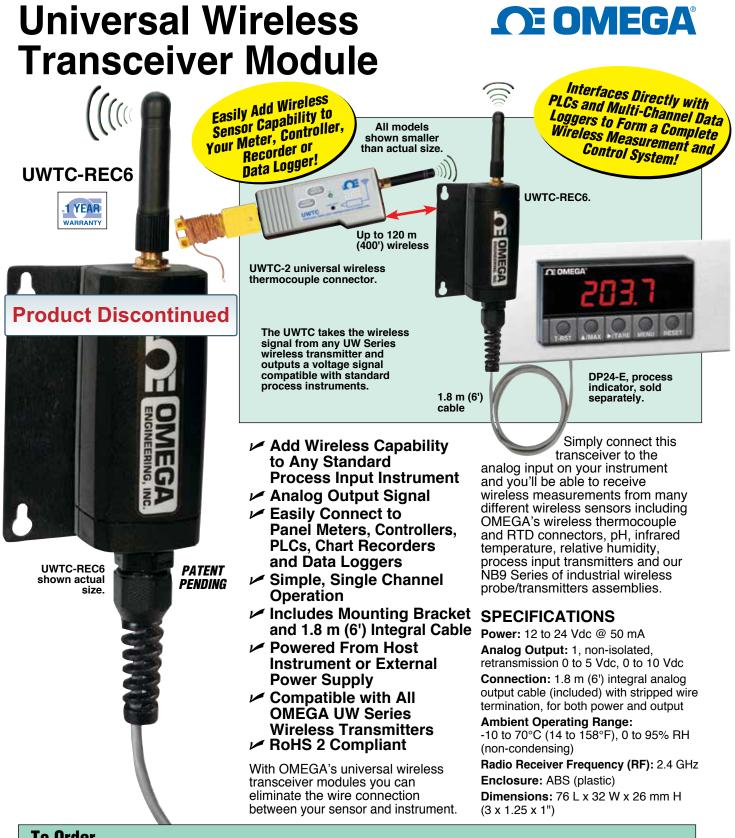

| To Order                                                                               |                                                                         |
|----------------------------------------------------------------------------------------|-------------------------------------------------------------------------|
| Model No.                                                                              | Description                                                             |
| UWTC-REC6-(*)                                                                          | Wireless transceiver for UW series wireless connectors and transmitters |
| REC6-PC                                                                                | Programming cable and Windows® setup software (one required)            |
| PSU-93                                                                                 | 24 Vdc, 200 mA power supply (optional)                                  |
| Comes complete with 1.8 m (6') integral cable, mounting bracket, and operator's manual |                                                                         |

Comes complete with 1.8 m (6') integral cable, mounting bracket, and operator's manual. \* Specify analog output signal: "**V1**" for 0 to 5 Vdc or "**V2**" for 0 to 10 Vdc.

Ordering Example: UWTC-REC6-V1, wireless transceiver/converter with 0 to 5 Vdc analog output.