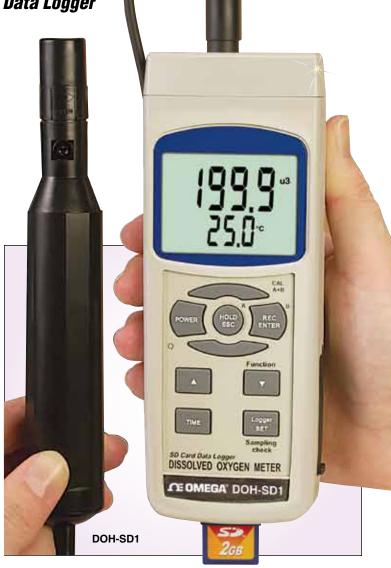

# Dissolved Oxygen Meter with Real Time SD Card Data Logger

# DOH-SD1 1 YEAR WARRANTY

- LCD with Green Light Backlighting
- Real Time SD Memory Card Data Logger (SD Card Included)
- Altitude and Salt Adjustments
- RS232/USB Interface (with Optional Cable)
- Automatic Temperature Compensation

The OMEGA® DOH-SD1 is innovative and easy to operate. What sets the DOH-SD1 apart from other dissolved oxygen meters is that it incorporates a real-time SD card data logger. The DOH-SD1 measures dissolved oxygen and has adjustments for altitude and salt. Download data from the SD card into an Excel spreadsheet. This allows the user to do further data or graphical analysis without special software. The DOH-SD1 has a wide variety of applications from water conditioning, aquariums, and fish hatcheries to food processing, educational and other laboratories.

# Specifications

Display: 52 x 38 mm (2.04 x 1.5") LCD with switchable green backlight Measurement:

Dissolved Oxygen: 0 to 20 mg/L Air Oxygen: Reference only