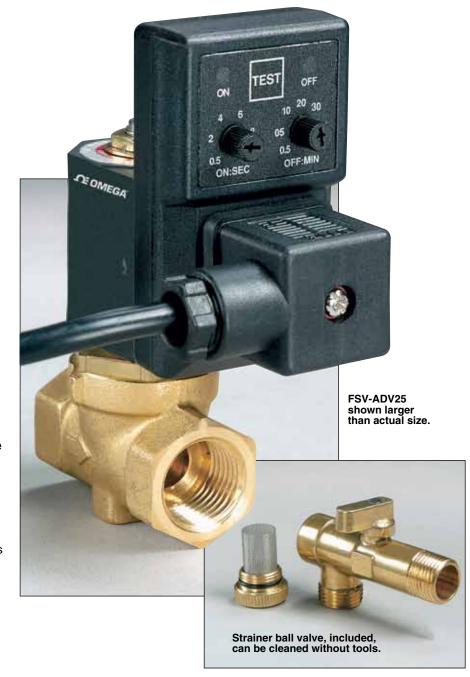

## **FSV-ADV Series**

- ✓ 100% Continuous Duty Cycle
- ✓ NEMA 4 (IP65)
- Strainer Ball Valve Included
- ✓ Carpenter 18 FM Stainless Steel Operator
- ✓ LED to Indicate Electrical Power is On
- ✓ LED to Indicate Valve Is Open

OMEGA's FSV-ADV high quality, price competitive systems offer a cost-effective means of removing condensate from compressors, receivers, after coolers, filters, drip legs and dryers. Each is supplied standard with a 1.8 m (6') heavy duty cable with grounded 115 Vac plug and strainer ball valve. The TEST button allows manual override to confirm valve on/off function.

<sup>\*</sup> When used with 90 psi compressed air system.

Comes complete with strainer ball valve and operator's manual.

Ordering Examples: FSV-ADV50, electronic drain valve, 1/2" port size.

FSV-ADV25, electronic drain valve, 1/4" port size.