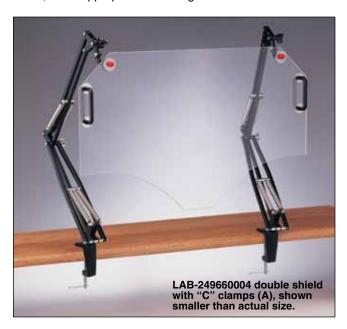

## **Splash Shields**

| Model No.     | Description                                                                                                        | Recommended Mounting Fixtures                    |
|---------------|--------------------------------------------------------------------------------------------------------------------|--------------------------------------------------|
| LAB-249660001 | Single Plexiglas splash shield 305 x 381 mm (12 x 15") with 61 cm (24") reticulating arm                           | Select type A, B, C or D                         |
| LAB-249660002 | Single Plexiglas splash shield 30.5 x 38.1 cm (12 x 15") for island benches with 96.5 cm (38") reticulating arm    | Select type A, B, or C                           |
| LAB-249660004 | Double Plexiglas splash shield 38.1 x 61 cm (15 x 24") with two 61 cm (24") reticulating arms (one for each arm)   | Select type A, B, or C<br>Must order two of same |
| LAB-249660003 | Double Plexiglas splash shield 38.1 x 61 cm (15 x 24") for island benches with two 96.5 cm (38") reticulating arms | Select type A, B, or C<br>Must order two of same |

| Model No.                    | Description                                                                                                                              |  |
|------------------------------|------------------------------------------------------------------------------------------------------------------------------------------|--|
| Mounting Fixtures            |                                                                                                                                          |  |
| LAB-249660005                | (A) "C" Clamp: Opens to 63 mm (2½"), (order two for use with double shields)                                                             |  |
| LAB-249660006                | (B) Fixed table bracket: Attaches permanently with screws to bench top (order two for use with double shields)                           |  |
| LAB-249660007                | (C) Wall bracket: Attaches permanently to vertical surface with screws. Mount to wall studs only (order two for use with double shields) |  |
| LAB-249660008                | (D) Weighted base: 24.1 cm (9½") diameter base (for use only with single splash shield LAB-249660001)                                    |  |
| Replacement Plexiglas Shield |                                                                                                                                          |  |
| LAB-249660010                | Pre-drilled single shield (fits LAB-249660001/0002)                                                                                      |  |
| LAB-249660011                | Pre-drilled double shield (fits LAB-249660003/0004)                                                                                      |  |