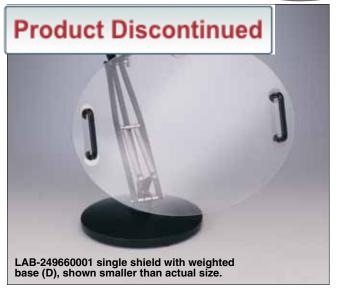

## **Splash Shields**

| Model No.     | Description                                                                                                        | Recommended Mounting Fixtures                    |
|---------------|--------------------------------------------------------------------------------------------------------------------|--------------------------------------------------|
| LAB-249660001 | Single Plexiglas splash shield 305 x 381 mm (12 x 15") with 61 cm (24") reticulating arm                           | Select type A, B, C or D                         |
| LAB-249660002 | Single Plexiglas splash shield 30.5 x 38.1 cm (12 x 15") for island benches with 96.5 cm (38") reticulating arm    | Select type A, B, or C                           |
| LAB-249660004 | Double Plexiglas splash shield 38.1 x 61 cm (15 x 24") with two 61 cm (24") reticulating arms (one for each arm)   | Select type A, B, or C<br>Must order two of same |
| LAB-249660003 | Double Plexiglas splash shield 38.1 x 61 cm (15 x 24") for island benches with two 96.5 cm (38") reticulating arms | Select type A, B, or C<br>Must order two of same |

| Model No.                    | Description                                                                                                                              |  |
|------------------------------|------------------------------------------------------------------------------------------------------------------------------------------|--|
| Mounting Fixtures            |                                                                                                                                          |  |
| LAB-249660005                | (A) "C" Clamp: Opens to 63 mm (2½"), (order two for use with double shields)                                                             |  |
| LAB-249660006                | (B) Fixed table bracket: Attaches permanently with screws to bench top (order two for use with double shields)                           |  |
| LAB-249660007                | (C) Wall bracket: Attaches permanently to vertical surface with screws. Mount to wall studs only (order two for use with double shields) |  |
| LAB-249660008                | (D) Weighted base: 24.1 cm (9½") diameter base (for use only with single splash shield LAB-249660001)                                    |  |
| Replacement Plexiglas Shield |                                                                                                                                          |  |
| LAB-249660010                | Pre-drilled single shield (fits LAB-249660001/0002)                                                                                      |  |
| LAB-249660011                | Pre-drilled double shield (fits LAB-249660003/0004)                                                                                      |  |