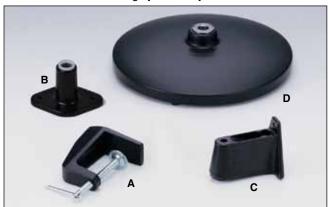

| Model No.                    | Description                                                                                                                              |  |
|------------------------------|------------------------------------------------------------------------------------------------------------------------------------------|--|
| Mounting Fixtures            |                                                                                                                                          |  |
| LAB-249660005                | (A) "C" Clamp: Opens to 63 mm (2½"), (order two for use with double shields)                                                             |  |
| LAB-249660006                | (B) Fixed table bracket: Attaches permanently with screws to bench top (order two for use with double shields)                           |  |
| LAB-249660007                | (C) Wall bracket: Attaches permanently to vertical surface with screws. Mount to wall studs only (order two for use with double shields) |  |
| LAB-249660008                | (D) Weighted base: 24.1 cm (9½") diameter base (for use only with single splash shield LAB-249660001)                                    |  |
| Replacement Plexiglas Shield |                                                                                                                                          |  |
| LAB-249660010                | Pre-drilled single shield (fits LAB-249660001/0002)                                                                                      |  |
| LAB-249660011                | Pre-drilled double shield (fits LAB-249660003/0004)                                                                                      |  |