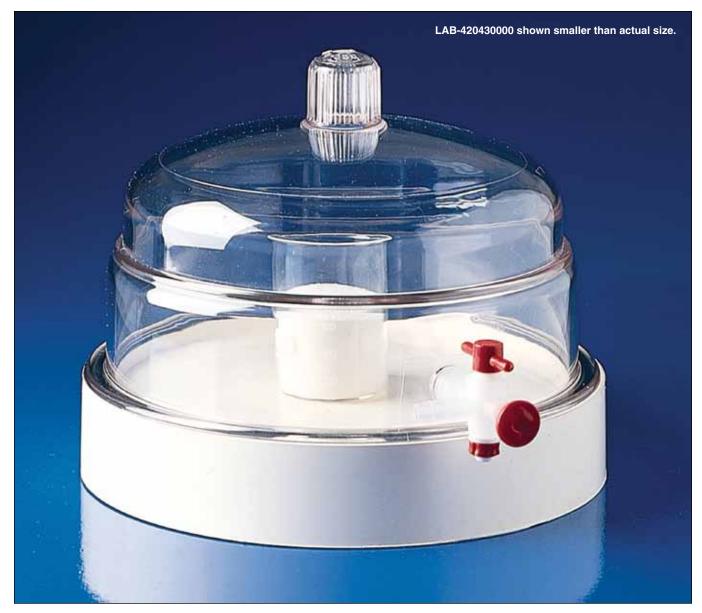

## Vacuum Chamber and Plate For Vacuum Drying, Degassing and Teaching Demonstrations

## LAB-420430000

## **Product Discontinued**

- Interior Volume: 0.21 Cu. Ft.
- Can Withstand a Full Vacuum at Room Temperature
- Clear Polycarbonate Top
- ABS Plastic Plate and O-Ring Seals the Top Against the Chamber's Flange
- Stopcock with 2 mm (0.08") PTFE Plug Uses 6 mm (¼") Tubing