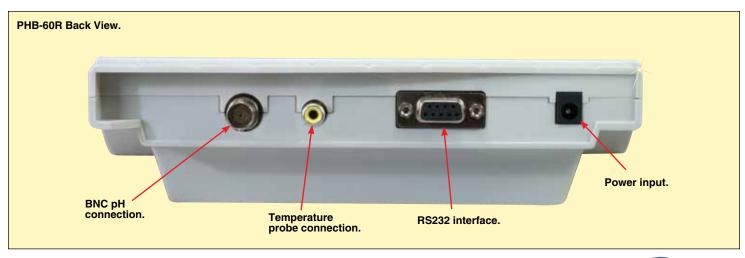

Temp Compensation: ATC 0 to 100°C (32 to 212°F)

Storage Capacity: 64 readings
Communications: RS232 interface
RS232 Connection: 9-pin sub-D connector
Software: Windows compatible (included)
Power: 110 to 9 Vac adaptor (included)
Dimensions: 200 L x 160 W x 65 mm D

(7.8 x 6.3 x 2.6") **Weight:** 650 g (1.4 lb)

Operating Environment: 0 to 35°C (32 to 95°F); <85% RH

pH Connection: BNC

| To Order  |                                                 |  |
|-----------|-------------------------------------------------|--|
| Model No. | Description                                     |  |
| PHB-600R  | pH/mV/temp benchtop meter                       |  |
| PHAT-600  | Replacement temperature probe                   |  |
| PHE-1311  | General purpose pH laboratory electrode         |  |
| PHE-1411  | Double-junction pH laboratory electrode         |  |
| PHE-2721  | Double-junction glass pH electrode              |  |
| PHA-4     | 4.00 pH buffer solution 500 ml (1 pint) bottle  |  |
| PHA-7     | 7.00 pH buffer solution 500 ml (1 pint) bottle  |  |
| PHA-10    | 10.00 pH buffer solution 500 ml (1 pint) bottle |  |