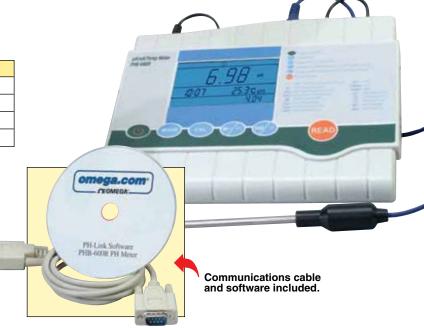

Temp Compensation: ATC 0 to 100°C (32 to 212°F)

Storage Capacity: 64 readings
Communications: RS232 interface
RS232 Connection: 9-pin sub-D connector
Software: Windows compatible (included)
Power: 110 to 9 Vac adaptor (included)
Dimensions: 200 L x 160 W x 65 mm D

Comes complete with pH electrode, temperature probe, 2 buffer solutions of pH 4 and 7, electrode holder, Windows software, communications cable, AC adaptor and operator's manual.

Ordering Example: PHB-600R, pH benchtop meter.