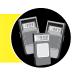

Comes complete with pH electrode, temperature probe, 2 buffer solutions of pH 4 and 7, electrode holder, Windows software, communications cable, AC adaptor and operator's manual.

Ordering Example: PHB-600R, pH benchtop meter.