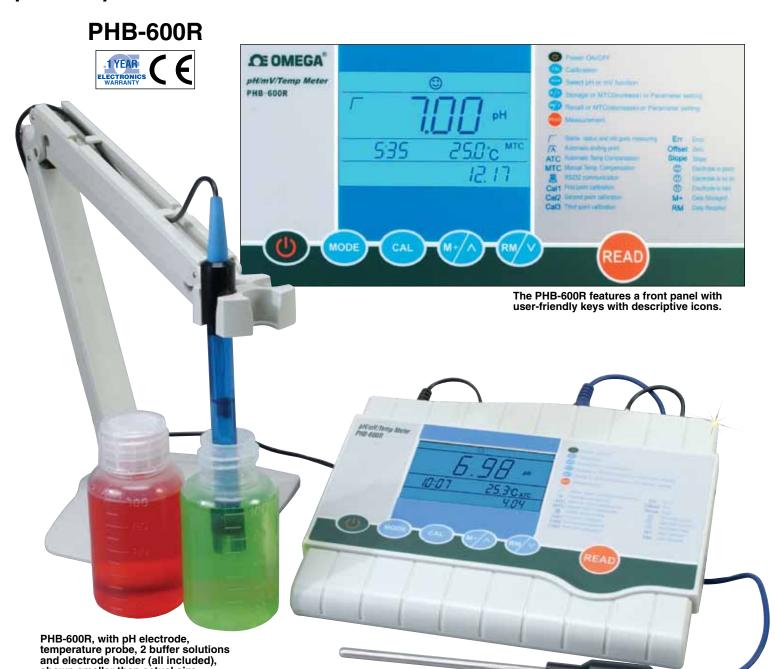

## pH Benchtop Meter with RS232 Communications

Microprocessor-Based Design

shown smaller than actual size.

- ✓ Simultaneous Display of pH and Temperature
- ✓ °C/°F Switchable
- ✓ Automatic or Manual Temperature Compensation
- Stores Up to 64 Readings, Downloadable to a PC via the RS232 Interface

With its built-in microprocessor, the PHB-600R precisely measures pH and mV in water solutions. This makes it suitable for laboratory, industrial, and manufacturing applications.