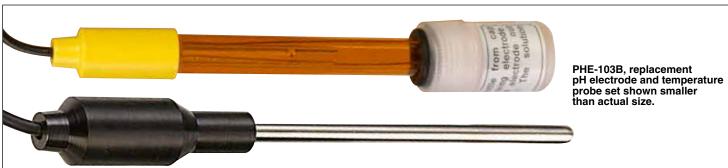

Temp Compensation: ATC, 0 to 110°C (32 to 230°F) or MTC

Calibration: pH 4, 7, 10

pH Connection: Standard BNC connector, 100 mm (4.0")

long probe, epoxy body, 1 m (3') long cable **Temperature Sensor:** 30 K thermistor

**Power:** 9V battery (included); low-battery indicator **Dimensions:** 108 H x 75 W x 30 mm D (4.3 x 2.9 x 1.2")

**pH/mV Display:** 20 mm (0.8") high **Weight:** 135 g (0.3 lb) with battery

| To Order Visit omega.com/phh103b for Pricing and Details |                                                         |  |
|----------------------------------------------------------|---------------------------------------------------------|--|
| Model No.                                                | Description                                             |  |
| PHH-103B                                                 | Portable pH/mV/temp meter                               |  |
| PHE-103B                                                 | Replacement pH electrode with ATC and temperature probe |  |
| PHA-4                                                    | 4.00 pH buffer solution 500 ml (1 pint) bottle          |  |
| PHA-7                                                    | 7.00 pH buffer solution 500 ml (1 pint) bottle          |  |