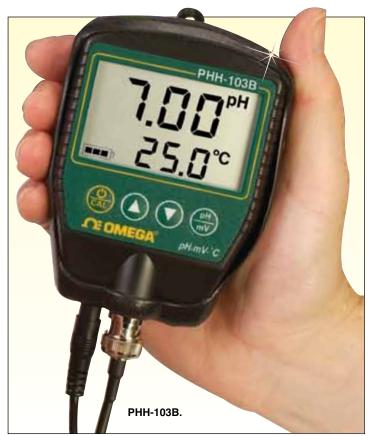

## **PHH-103B**

- Mounting Magnet on Back of Meter
- ✓ Splashproof Housing
- ✓ °C/°F Switchable
- ✓ Simultaneous Display of pH or mV and Temperature
- ✓ Automatic or Manual Temperature Compensation
- ✓ Auto Shut-Off after 10 Minutes of Non-Use
- ✓ Large 20 mm (0.8") High Digits for pH and mV

The PHH-103B is a portable, microprocessor-based temperature meter. Its rugged, splashproof housing makes it ideal for field applications. On its large, 2-line LCD, the PHH-103B can display pH/mV and temperature readings simultaneously. Up to 5 buffer values can be stored in memory, allowing for fast, accurate calibration. Calibration (1-point, 2-point, etc.) is user adjustable. The display will indicate the percentage of slope ("PTS") to show the status of the electrode after slope calibration. The PHH-103B also features a low-battery indicator and will automatically shut off after 10 minutes of non-use.