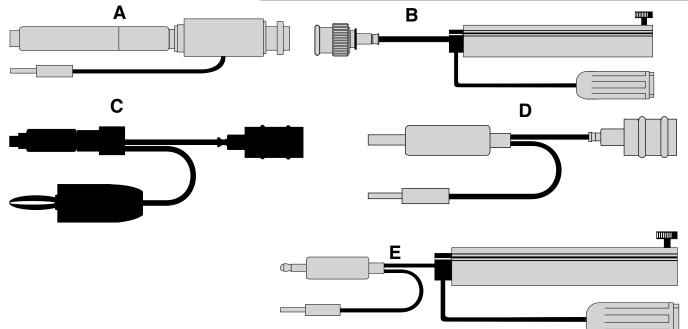

## **Meter Adaptors**

|   | Model No. | Converts Meter From | To Electrode Type |
|---|-----------|---------------------|-------------------|
| Α | PHMA-UB   | U.S. Standard       | BNC               |
| В | PHMA-BU   | BNC                 | U.S. Standard     |
| С | PHMA-RB   | Radiometer          | BNC               |
| D | PHMA-CB   | Corning 5 & 6       | BNC               |
| Е | PHMA-CU   | Corning 5 & 6       | U.S. Standard     |