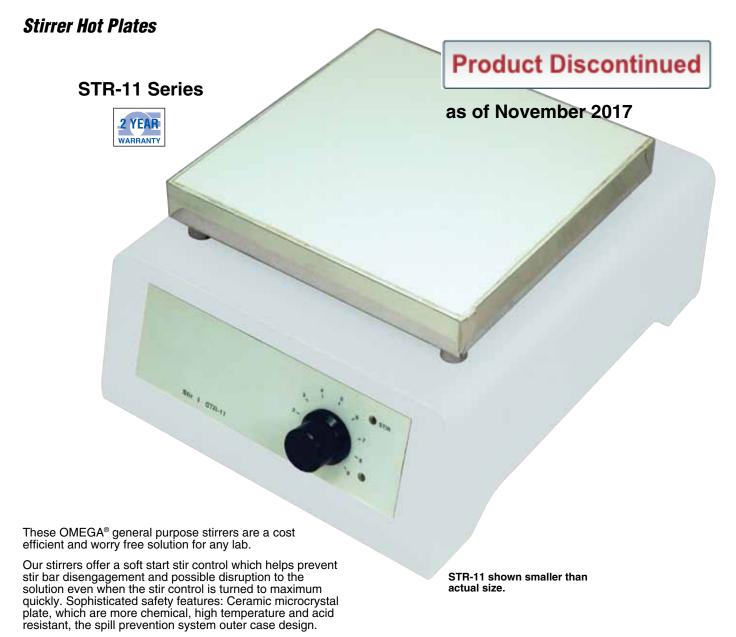

## **SPECIFICATIONS**

Plate Dimensions, mm (inch)

STR-11: 160 x 160 (6.3 x 6.3) STR-12: 300 x 300 (11.8 x 11.8) Heated Area Dimensions, mm (inch)

**STR-11:** 120 x 120 (4.72 x 4.72) **STR-12:** 220 x 220 (8.66 x 8.66)

Heated Power STR-11: 550 W STR-12: 1800 W

Maximum Plate Temperature STR-11: 550°C (1022°F) STR-12: 550°C (1022°F) Stirrer Speed (rpm): 100 to 1500

Stirring Capacity, Maximum (Liters): 20

## Dimensions, mm (inch)

**STR-11:** 220 W x 240 L x 145 D (8.66 x 9.44 x 5.7) **STR-12:** 330 W x 380 L x 145 D (13 x 14.9 x 5.7)

Net Weight, kg (lb) STR-11: 3.6 (7.9) STR-12: 8.5 (18.7) Power Supply: 120V, 60 Hz