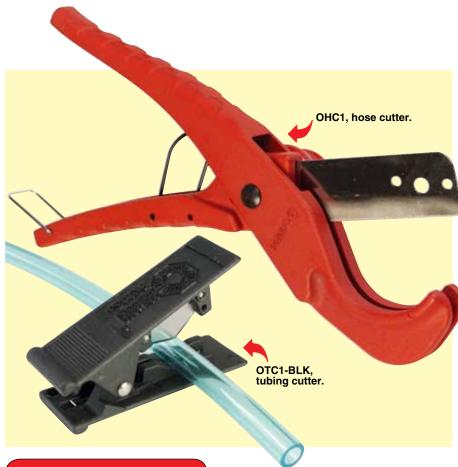

### **Hose Cutter**

Heavy duty hose cutter for plastic tube and hose up to 1" OD.

#### **Tube Cutter**

Make accurate "clean" cuts on tubing from 3 mm (%") to 19 mm (%") OD.