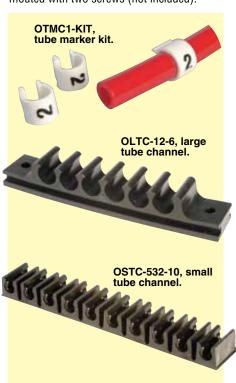

## **Tubing Marker Clips**

Easy-snap clips for marking and identifying tube runs. This complete kit comes in a plastic storage case and includes: 50 each #1 to 9, 50 each of 14 different letters (A, B, C, D, E, F, G, H, J, P, R, X, Y, Z).

#### **Tube Channels**

Tube Channel mounts for securing multiple tubing runs. We offer a small and large tube channel. The small 10-Tube Channel is available in 3 sizes to fit tubing OD: 4 ( $\%_2$ ), 5 ( $\%_6$ ), 6 (%) [mm (inch)] and can be mounted with self adhesive backing or #4 screw (not included). The large tube channel is available in 6, 7 and 10 channels for tubing sizes 10 mm (%") and 13 mm (%") and can be mouted with two screws (not included).