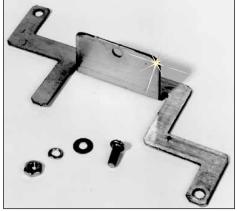

# **HEAT CABLE CONNECTION ACCESSORIES**

Mounting plate kit attachments (MP-1) for installing RTPC and RTST kits on flat surfaces. Kit includes: 1 mounting plate, 1 lock washer, 1 bolt, 1 washer and 1 nut.