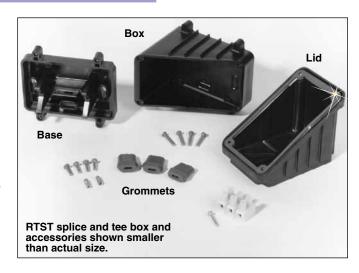

#### **RTST Series**

The RTST splice and tee box is a NEMA 4X (IP66) rated junction box designed to make straight or tee connections for all OMEGALUX® heating cables. This model provides waterproof cable entry (for two cables for a splice or three cables for a tee), enclosure support, terminal block, and a waterproof, corrosion-resistant wiring enclosure. A pipe strap (PS series) is required to attach this model to a pipe. To order, visit OMEGA.

### Splice and tee kit includes:

- 1 molded junction box consisting of:
  - 1 base 1 box 1 lid
  - 1 three-position terminal block
  - 1 mounting screw for terminal block
  - 3 GRSR self-regulating cable sealing grommets
  - 3 GRCW constant wattage cable sealing grommets

Ordering Example: RTST, splice and tee box for heating cable.