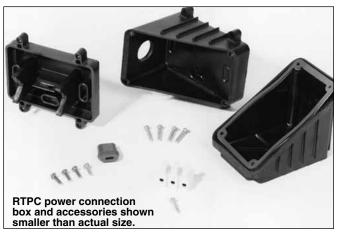

### **RTPC Series**

The RTPC power connection box is a NEMA 4X (IP66) rated junction box designed to connect all OMEGALUX® heating cables to customer-supplied power wiring. This kit provides waterproof cable entry for up to three cables, enclosure support, terminal block, and a waterproof, corrosion-resistant wiring enclosure with a ¾" opening to accept a conduit hub (model CCH-2). A pipe strap (PS series) is required to attach this model to a pipe. To order model CCH conduit fitting and PS series pipe strap, visit OMEGA.

### Power connection kit includes:

- 1 molded junction box consisting of:
  - 1 base
  - 1 box (with conduit opening)
  - 1 lid
  - 1 three-position terminal block
  - 1 mounting screw for terminal block
  - 1 GRSR self-regulating cable sealing grommet
  - 1 GRCW constant wattage cable sealing grommet

Ordering Example: RTPC, power connection box for heating cable.