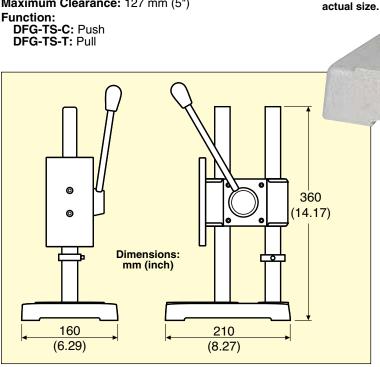

## **DFG-TS Series**

Reliable inspection is essential to successful quality control. OMEGA's DFG-TS manual test stand ensures consistent, identical measuring conditions by eliminating human error. In addition, the stand shortens inspection time, thereby greatly increasing work efficiency. DFG80 force gages are easily mounted to the test stand. The combination of OMEGA force gages and test stand creates a high-precision, compact load tester for a wide range of applications.

## **SPECIFICATIONS**

Maximum Load: 99.8 kg (220 lb) Stroke: 102 mm (4") maximum Maximum Clearance: 127 mm (5")

| To Order  |                              |
|-----------|------------------------------|
| MODEL NO. | FUNCTION                     |
| DFG-TS-C  | Push: Compression test stand |
| DFG-TS-T  | Pull: Tension test stand     |

Comes complete with operator's manual.

200

PUSH

Ordering Example: DFG-TS-T, tension test stand with pull function.

DISCONTINUED

DFG81-100 force

gage, sold separately.

**DFG-TS-T shown** 