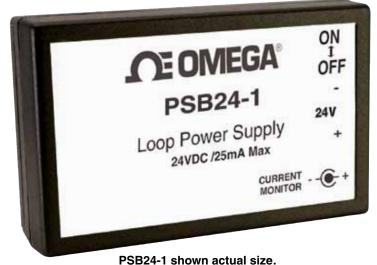

## **PSB24 Series**

- Ideally Suited for Use with Microprocessor Systems, and Test Equipment
- Efficient Switching Regulator Allows Nearly 100% of Available Battery Power

PSB24-1 and PSB24-4 are designed for easy portability for field testing. The PSB24-1 is small lightweight (powered by one 9V battery). The PSB24-4 is slightly bigger and powered by (4 "AA" batteries). It provides longer usage (1 month normal use). Perfect for longer duration testing and set-up applications.

## SPECIFICATIONS

Input Voltage:

 PSB24-1: (1) 9V battery (included)

 PSB24-4: (4) AA batteries (included)

 Dimensions:

 PSB24-1: 96.5 H x 60.96 W x 22.86 mm dia

 (3.8 x 2.4 x 0.9")

 PSB24-4: 147 H x 91.4 W x

 33.02 mm dia (5.8 x 3.6 x 1.3")

 Loop Power Supply: 24 Vdc/25 mA maximum

 Weight:

 PSB24-1: 113 g (4 oz)

PSB24-4: 204 g (7.2 óz)

PSB24-4

| To Order Visit omega.com/psb24 for Pricing and Details |                          |
|--------------------------------------------------------|--------------------------|
| MODEL NO.                                              | DESCRIPTION              |
| PSB24-1                                                | Loop power supply 24 Vdc |
| PSB24-4                                                | Loop power supply        |
|                                                        |                          |