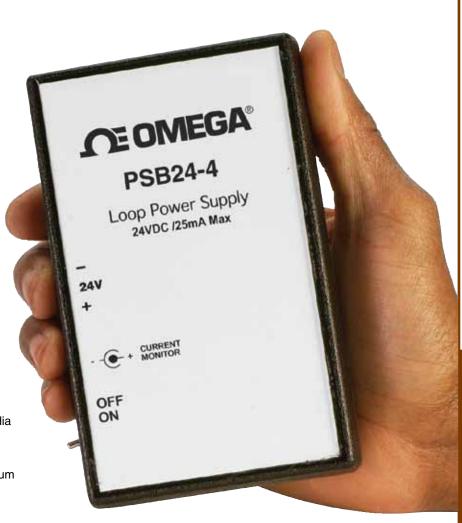

## **PSB24 Series**

- Ideally Suited for Use with Microprocessor Systems, and Test Equipment
- Efficient Switching Regulator Allows Nearly 100% of Available Battery Power

PSB24-1 and PSB24-4 are designed for easy portability for field testing. The PSB24-1 is small lightweight (powered by one 9V battery). The PSB24-4 is slightly bigger and powered by (4 "AA" batteries). It provides longer usage (1 month normal use). Perfect for longer duration testing and set-up applications.

## SPECIFICATIONS

Input Voltage:

 PSB24-1: (1) 9V battery (included)

 PSB24-4: (4) AA batteries (included)

 Dimensions:

 PSB24-1: 96.5 H x 60.96 W x 22.86 mm dia

 (3.8 x 2.4 x 0.9")

 PSB24-4: 147 H x 91.4 W x

 33.02 mm dia (5.8 x 3.6 x 1.3")

 Loop Power Supply: 24 Vdc/25 mA maximum

 Weight:

 PSB24-1: 113 g (4 oz)

PSB24-4: 204 g (7.2 óz)

PSB24-4

| To Order Visit omega.com/psb24 for Pricing and Details |                          |
|--------------------------------------------------------|--------------------------|
| MODEL NO.                                              | DESCRIPTION              |
| PSB24-1                                                | Loop power supply 24 Vdc |
| PSB24-4                                                | Loop power supply        |
|                                                        |                          |