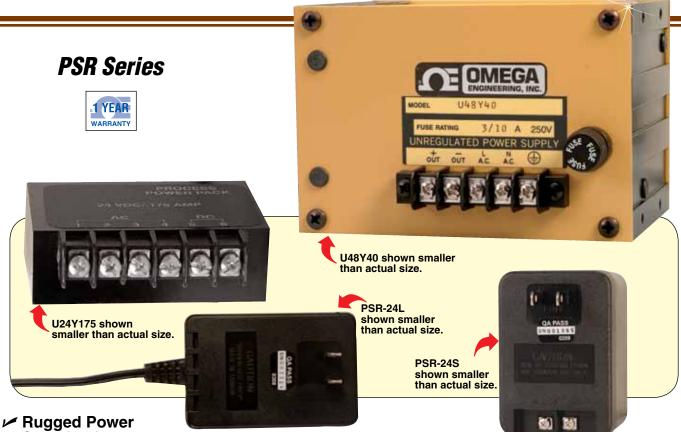

## **POWER SUPPLIES**FOR PROCESS LOOPS AND TRANSMITTERS

Supplies for Transducers and Transmitters

- ✓ 24 Vdc Regulated or 48 Vdc Unregulated
- ✓ Economical Low **Cost Solution**

## **SPECIFICATIONS**

U24Y175

Input: 105 to 125 or 210 to 250 Vac,

user selectable

Operating Range: -10 to 65°C

(14 to 150°F)

Storage Temperature: -55 to 85°C

(-67 to 185°F)

Output: 24 Vdc at 175 mA max Line and Load Regulation: ±0.1% Ripple and Noise: 3 mV RMS **Temperature Coefficient:** 

±0.2% per °C

Dimensions: 69 H x 76 W x 25 mm D

(2.7 x 3.0 x 1")

Output Protection: Current limited,

overvoltage

Voltage Isolation: 1500 Vac Weight: 283 g (10 oz)

**Regulated PSR Series** 

Input: 115V or 230 Vac models

**PSR-24S Dimensions:** 56 L x 49 W x 81 mm H (2.2 x 1.9 x 3.2")

U48Y40

Input: 110 Vac

Output: 48 Vdc at 400 mA Operating Range: -10 to 65°C

(14 to 150°F)

Dimensions: 114 H x 130 W x 87 mm D

(4.49 x 5.12 x 3.44")

| To Order    |             |             |        |        |                                 |
|-------------|-------------|-------------|--------|--------|---------------------------------|
|             | POWER       | INPUT       | OUTPUT |        |                                 |
| MODEL NO.   | SUPPLY      | POWER       | V      | MA     | TERMINATION                     |
| PSR-24S     | Regulated   | 115 Vac     | 24 Vdc | 400 mA | Screw terminals                 |
| PSR-24L     | Regulated   | 115 Vac     | 24 Vdc | 400 mA | 1.8 m (6') cord, stripped leads |
| PSR-24L-230 | Regulated   | 230 Vac, CE | 24 Vdc | 400 mA | 1.8 m (6') cord, stripped leads |
| U24Y175     | Regulated   | 115/230 Vac | 24 Vdc | 175 mA | Screw terminals                 |
| U48Y40      | Unregulated | 110 Vac     | 48 Vdc | 400 mA | Screw terminals                 |