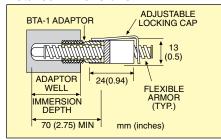

#### **Detailed Dimensions ADR**

> This unique thermocouple is easy to adjust to ANY immersion depth into wells (but NOTE: this probe cannot be immersed in liquids). Adjustable depth eliminates the need to stock a variety of fixed depth immersion probes. The locking cap can be positioned anywhere along the flexible armor and obtains its locking force from a unique spring-action catch. The welded stainless steel

tipped probe is held against the bottom of the well by compression of the armor.

Two styles are available. Style ADF has a unique locking fitting that mounts permanently to your equipment. The quick release action of the locking fitting allows fast installation and removal of the probe.