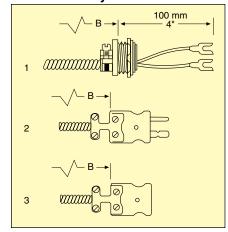

#### Termination Styles:

- 1 Spade Lugs
- 2 Male Quick Disconnect Type OST
- 3 Female Quick Disconnect Type OST

Ordering Example: ADR-J-G-1/2-12-2. Removable locking cap probe, Type J, grounded junction,

0.5" A dimension, 12" B dimension, male quick disconnect termination.