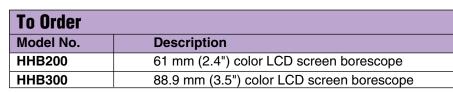

Comes complete with 1 m (3.3') flexible probe, extension tools: (mirror, magnet, pick-up hook), 9V battery, blow mold case, and operator's manual.

Ordering Example: HHB200, 61 mm (2.4") color LCD screen borescope.