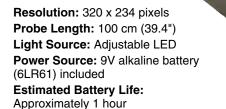

## **Specifications**

Recommended Use: Indoor

Viewable Angle: 60°

Viewable Distance: 2.5 to 30 cm

(0.98 to 11.8")

Diameter of Camera Head: 12 mm (0.47")

**Image Display:** 

**HHB200**: 61 mm (2.4") TFT/LCD **HHB300**: 88.9 mm (3.5") TFT/LCD