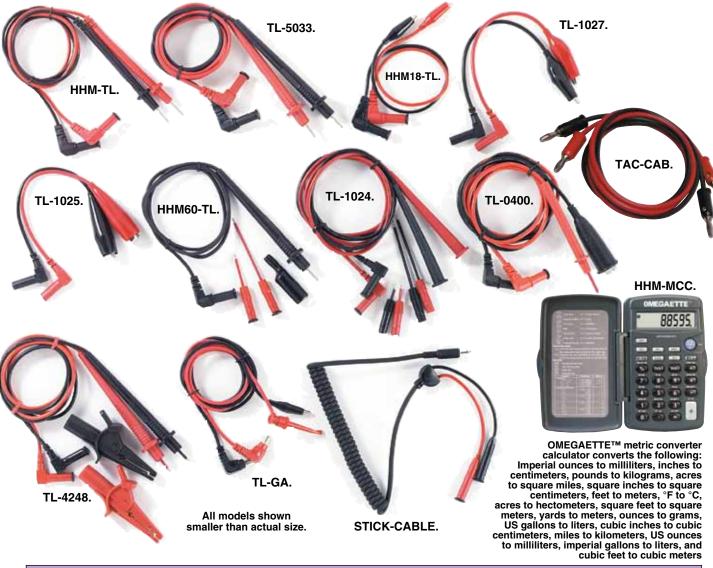

## **Test Lead Sets for DMMs and Metric Converter**

|             | canic leet to canic meters                                                                                     |
|-------------|----------------------------------------------------------------------------------------------------------------|
| To Order    |                                                                                                                |
| Model No.   | Description                                                                                                    |
| HHM-TL      | General purpose test lead set                                                                                  |
| TL-5033     | Heavy-duty, general purpose test lead set                                                                      |
| HHM18-TL    | Small alligator clips connected to 90° shielded banana plugs, black/red set                                    |
| TL-1027     | Medium alligator clips connected to 90° shielded banana plugs, black/red set [25 cm L (10")]                   |
| TL-1025     | Large alligator clips connected to 90° shielded banana plugs, black/red set                                    |
| HHM60-TL    | 1 black test lead, 2 tip probes (1 long, 1 short), 1 alligator clip (probe is threaded to take alligator clip) |
| TL-1024     | 1 red and 1 black test lead with handle for long and short prod tips (4 included)                              |
| TL-0400     | 1 red test lead, 1 black test lead, heavy-duty insulation with alligator clip connected to 90° banana plug     |
| TL-4248     | Safety test lead set with alligator clips; rated 1000V, 10 A, Cat III                                          |
| TL-GA       | Test lead set with red grabber, black alligator clip                                                           |
| STICK-CABLE | Analog output cable                                                                                            |
| TAC-CAB     | Banana plug to banana plug test lead black/red set [1 m L (3')]                                                |
| ННМ-МСС     | Metric converter, uses CR2025 3V lithium battery (included)                                                    |
|             | 1 0 1 1                                                                                                        |