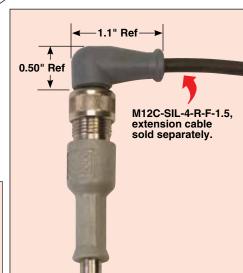

## **RTD Probes with High Temperature M12 Molded Connectors**

connector

Molded

PR-31-3-100-A-1/4-0600-M12

transition

shown actual size.

## **Standard and Metric Sizes**

**PR-31 Series** 

✓ -50 to 500°C (-58 to 932°F) Probe Temperature Range ✓ -50 to 260°C (-58 to 500°F) Connector Temperature Range ightharpoonup Available in 100 and 1000 $\Omega$  Values ✓ 316 Stainless Steel Probe in Imperial and **Metric Diameters** ✓ IP65 Molded 4-Pin M12 Connector ✓ Vibration Tested to ASTM-E1137: 3Gs from 5 to 500 Hz ✓ Bendable Probes [After the First] 2" (65 mm) of Probe Tip] Using a Minimum Suggested Bend Radius of 2x the Probe Diameter