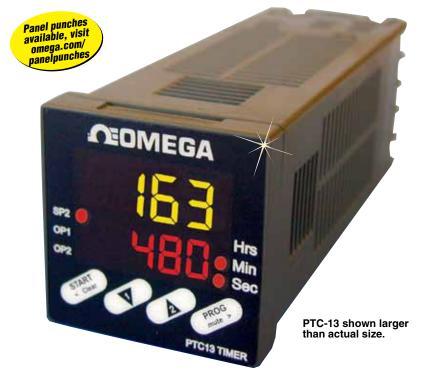

# 1/16 DIN Panel Mount Programmable Timer

- ✓ 11 Programmable Modes
- ✓ 4 Timing Ranges
- Security Code
- 2- or 1-Time plus1 Instantaneous Contact
- Selectable Up/Down Timing
- Programmable Reset Function
- External Hold and Reset
- ✓ IP65 Water and Dust Protection
- Dual LED Displays

The PTC-13 is a panel-mount programmable timer, packaged in a ½ DIN IP65 rated housing. It is an extremely versatile product offering 11 operating modes applied to two timed output relay contacts. When only one of the timers is being used, the other output acts as a set of instantaneous changeover contacts. A single model provides timing from 0.1 seconds to 100 hours.