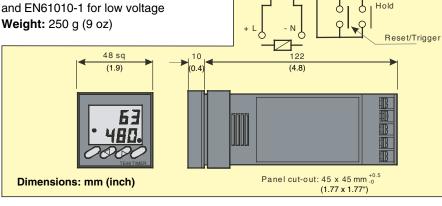

9 |

O/P2

O/P1

**Contact Ratings:** 

OP1: 8 A @ 240 Vac, SPDT OP2: 5 A @ 240 Vac resistive, SPST

Reset Time: 100 msec maximum

## **Ambient Conditions:**

**Working Temp:** 

0 to 50°C (32 to 122°F)

Storage Temp:

0 to 70°C (32 to 158°F)

Approvals: Complies with CE directives EN50081-1 and EN50082-1 for EMC and EN61010-1 for low voltage