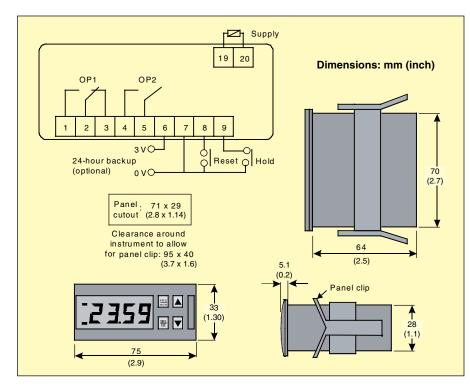

The PTC-14 programmable timer, packaged in a compact 75 L x 33 W x 69 mm D (2.9 x 1.3 x 2.7") housing, is an extremely versatile product offering nine operating modes applied to two timed output relay contacts. When only one of the timers is being used, the other output acts as a set of instantaneous changeover contacts. The single model provides timing from 0.1 seconds to 100 hours.

#### **Specifications**

Timing Ranges: 0 to 999.9 sec, 0 to 9999 sec, 0 to 9999 min, 0 to 99 min 59 sec, 0 to 99 hr 59 min, 23:59 in 24 hr clock mode

#### **Timing Modes:**

DE, DDE, DP, CCT, DE-2, IT-2, DE-IT, DD-2, 24-hour clock

Supply Voltage: 12 to 24 Vac/Vdc

Supply Variation: ±10% of supply voltage

**Battery Backup:** External 3 Vdc to retain clock on 24 hr mode only at loss