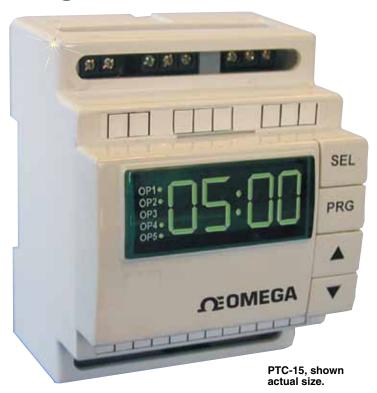

## **Programmable Digital Timer**

**PTC-15** 

- ✓ 5 Independent Timers or Relays
- ✓ 5 Programmable Timer Modes
- ✓ 3 Timing Ranges
- External Start or Reset
- ✓ Large Clear LED Display with Status Indicators
- Security Coded Program Access

The PTC-15 timer is a programmable digital timer with five relay outputs, each of which has five selectable operating modes and an external start/reset function. Each output can be programmed either in timed or instantaneous mode, making it a particularly flexible unit for in-panel machine control applications that do not warrant the cost or complexity of an industrial PLC.