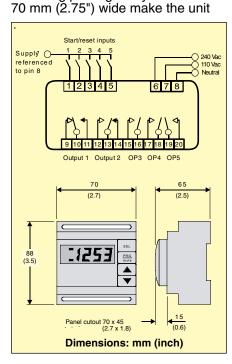

The PTC-15 timer is a programmable digital timer with five relay outputs, each of which has five selectable operating modes and an external start/reset function. Each output can be programmed either in timed or instantaneous mode, making it a particularly flexible unit for in-panel machine control applications that do not warrant the cost or complexity of an industrial PLC.

## **Specifications**

Timing Ranges:

0 to 999.9 sec, 0 to 99 min 59 sec, 0 to 99 hr 59 min

Timing Modes:

DE: Delay on energize

**INT:** Interval

**DD:** Delay on de-energize

**CCT:** Cycle timer with cycle limiter **DODO:** Delay on/delay off

RLY: Externally activated relay Supply Voltage: 110 Vac and 240 Vac or 12 to 24 Vac/Vdc

**Supply Variation:** ±10% of supply

voltage

Power Drain: 3 Va max Output Ratings:

OP 1 and 2: SPDT relay 5 A @ 240 Vac resistive OP 3 to 5: SPST relay 5 A @ 240 Vac resistive Reset Time: 100 msec max Ambient Conditions: