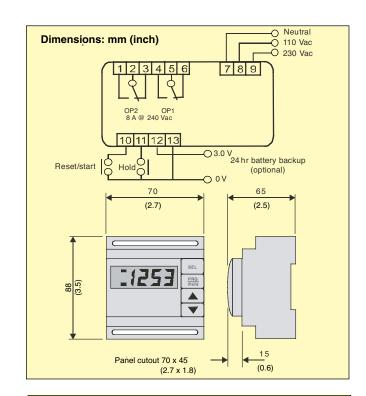

**Timing Ranges:** 0 to 999.9 sec, 0 to 9999 sec, 0 to 9999 min, 0 to 99 min 59 sec, 0 to 99 hr 59 min, 23:59 in 24 hr clock mode

**Timing Modes:** 

DE, DDE, DP, CCT, DE-2, IT-2, DE-IT, DD-2, 24HR

Supply Voltage: 110 Vac and

230 Vac 50/60 Hz or 12 to 24 Vac/Vdc

Supply Variation: ±10% of supply voltage

Battery Backup: External 3 Vdc to retain clock on

24 hr mode only at loss of supply voltage

Power Drain: 3 Va max Contact Ratings:

**OP1:** 8 A @ 240 Vac, SPDT

OP2: 5 A @ 240 Vac resistive, SPST

Reset Time: 100 msec max

Ambient Conditions: Working Temp:

0 to 50°C (32 to 122°F)

**Storage Temp:** 

0 to 70°C (32 to 158°F)

**Approvals:** Complies with CE directives EN50081-1 and EN50082-1 for EMC and EN61010-1 for low voltage