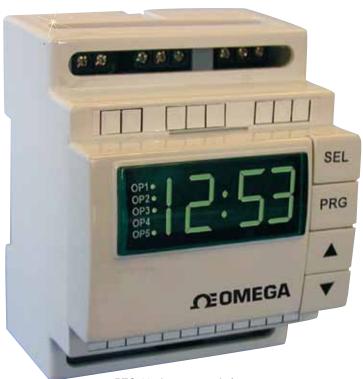

## **Programmable Timer**

**PTC-16** 

- ✓ 9 Programmable Modes
- ✓ 6 Timing Ranges
- Security Code
- ✓ 2- or 1-Timed Plus1 Instantaneous Contact
- CE EMC and Low-Voltage Compatible
- ✓ Programmable Reset Function
- ✓ External Hold and Reset
- Selectable Up/Down Timing
- ✓ LED Status and Timing Indicators

The PTC-16 timer has all of the features of the PTC-14 panel-mount timer in a DIN rail mounting package. The PTC-16 covers time ranges from 0.1 seconds to 100 hours in a single model and has nine operating modes, two power supply options, and two timed relay outputs. When only one timed output is being used, the other output acts as a set of instantaneous changeover contacts.