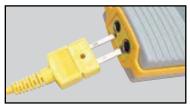

## Thermocouple-to-Analog Connector/Converter

SMCJ Series

The SMCJs Patented Design accepts both Miniature and Standard connectors or probes.

Miniature Connector (Type SMP).

Standard Connector (Type OST).