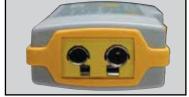

## Thermocouple-to-Analog Connector/Converter

SMCJ Series

The SMCJs Patented Design accepts both Miniature and Standard connectors or probes.

Miniature Connector (Type SMP).

Standard Connector (Type OST).