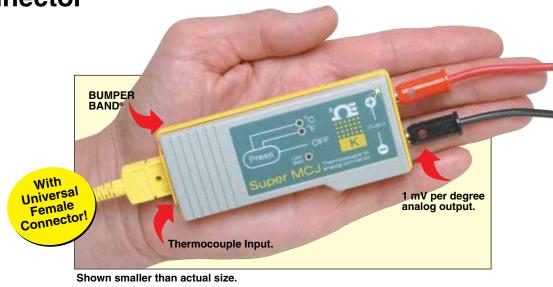

- High Stability Electronics
- 1 mV/Degree Linear Output
- One-Button Operation
- ✓ °C/°F Switchable
- Lithium Battery Included
- ✓ Low Battery Indication
- Built-In EMI Shielding
- Thermocouple Break Indication
- Protective BUMPER BAND®
- RoHS 2 Compliant

The SMCJ converts a thermocouple input signal to a cold junction compensated, linear, amplified analog output for use with DMMs, recorders, dataloggers and other electronic devices. The output from the SMCJ is a linear 1 mV/degree signal and is user switchable between °C and °F.

Comes complete with mating miniature male thermocouple connector, BUMPER BAND<sup>®</sup>, one "AA" battery and operator's manual. **Note:** Red and Black output cable set is sold separately. **Ordering Example: SMCJ-J**; J calibration analog converter and **SMCJ-CAB** cable wire.