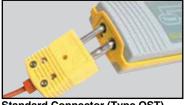

## Thermocouple-to-Analog Connector/Converter

SMCJ Series

The SMCJs Patented Design accepts both Miniature and Standard connectors or probes.

Miniature Connector (Type SMP).

Standard Connector (Type OST).