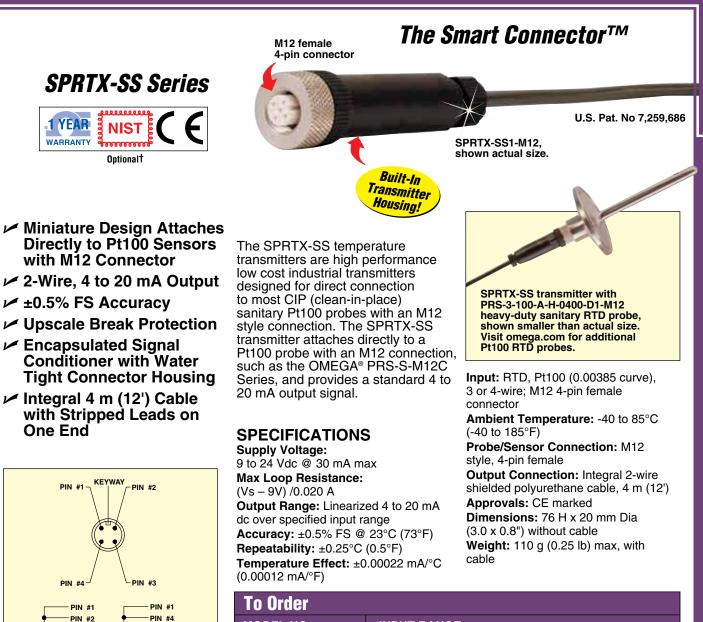

## **CONNECTOR/TRANSMITTER** FOR SANITARY PT100 PROBES WITH M12 CONNECTOR SPLASH-PROOF BODY AND INTEGRAL CABLE

| To Order                      |                                                              |
|-------------------------------|--------------------------------------------------------------|
| MODEL NO.                     | INPUT RANGE                                                  |
| SPRTX-SS1-M12-(*)             | -99 to 208°C                                                 |
| SPRTX-SS2-M12-(*)             | 2 to 569°C                                                   |
| (*) Specify wiring option (se | e diagrams): "1" for wiring option 1 "2" for wiring option 2 |

Comes complete with operator's manual.

PIN #3

Accessories

\* For ELJ Series enclosures and sub-panels visit omega.com/sce\_elj

PIN #3

WIRING OPTION #1

**Ordering Example:** SPRTX-SS1-M12-1, temperature transmitter with Pt100 input, -99 to 208°C (-146 to 406°F) range, 4 to 20 mA output, wiring option 1, M12 female connector for probes (input) and 4 m (12') cable with **PSR-24S**, screw terminal power supply.