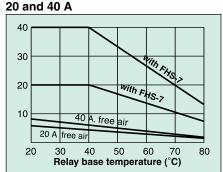

## **DC Control Specifications**

| Model No.     | Line<br>Voltage<br>Range<br>(Vdc) | Load<br>Current<br>Range<br>(A) | Min Control<br>Voltage<br>and Current<br>Draw | Max Control<br>Voltage<br>and Current<br>Draw | Release<br>Voltage<br>(Vdc) |
|---------------|-----------------------------------|---------------------------------|-----------------------------------------------|-----------------------------------------------|-----------------------------|
| SSRDC100VDC12 | 0 to 100                          | 12                              | 4 Vdc/<br>6 mA                                | 32 Vdc/<br>10 mA                              | 1                           |
| SSRDC100VDC20 | 0 to 100                          | 20                              | 4 Vdc/<br>6 mA                                | 32 Vdc/<br>10 mA                              | 1                           |
| SSRDC100VDC40 | 0 to 100                          | 40                              | 4 Vdc/<br>6 mA                                | 32 Vdc/<br>10 mA                              | 1                           |

| To Order      |                |                |  |  |  |
|---------------|----------------|----------------|--|--|--|
| Model No.     | Description    | Nominal Rating |  |  |  |
| SSRDC100VDC12 | DC control     | 12 A           |  |  |  |
| SSRDC100VDC20 | signal         | 20 A           |  |  |  |
| SSRDC100VDC40 | (100 Vdc line) | 40 A           |  |  |  |
| SSRDC-COVER   | Finned         | _              |  |  |  |
| FHS-7         | heat sink      | 1.0 C/W        |  |  |  |