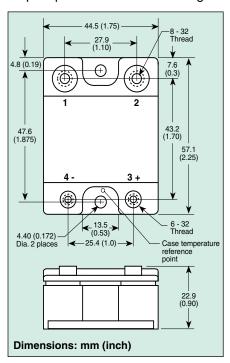

## **DC Control Specifications**

| Model No.     | Line<br>Voltage<br>Range<br>(Vdc) | Load<br>Current<br>Range<br>(A) | Min Control<br>Voltage<br>and Current<br>Draw | Max Control<br>Voltage<br>and Current<br>Draw | Release<br>Voltage<br>(Vdc) |
|---------------|-----------------------------------|---------------------------------|-----------------------------------------------|-----------------------------------------------|-----------------------------|
| SSRDC100VDC12 | 0 to 100                          | 12                              | 4 Vdc/<br>6 mA                                | 32 Vdc/<br>10 mA                              | 1                           |
| SSRDC100VDC20 | 0 to 100                          | 20                              | 4 Vdc/<br>6 mA                                | 32 Vdc/<br>10 mA                              | 1                           |
| SSRDC100VDC40 | 0 to 100                          | 40                              | 4 Vdc/<br>6 mA                                | 32 Vdc/<br>10 mA                              | 1                           |