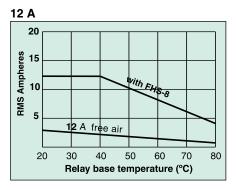

## **DC Control Specifications**

| Model No.     | Line<br>Voltage<br>Range<br>(Vdc) | Load<br>Current<br>Range<br>(A) | Min Control<br>Voltage<br>and Current<br>Draw | Max Control<br>Voltage<br>and Current<br>Draw | Release<br>Voltage<br>(Vdc) |
|---------------|-----------------------------------|---------------------------------|-----------------------------------------------|-----------------------------------------------|-----------------------------|
| SSRDC100VDC12 | 0 to 100                          | 12                              | 4 Vdc/<br>6 mA                                | 32 Vdc/<br>10 mA                              | 1                           |
| SSRDC100VDC20 | 0 to 100                          | 20                              | 4 Vdc/<br>6 mA                                | 32 Vdc/<br>10 mA                              | 1                           |
| SSRDC100VDC40 | 0 to 100                          | 40                              | 4 Vdc/<br>6 mA                                | 32 Vdc/<br>10 mA                              | 1                           |

| To Order      |                |                |  |  |  |
|---------------|----------------|----------------|--|--|--|
| Model No.     | Description    | Nominal Rating |  |  |  |
| SSRDC100VDC12 | DC control     | 12 A           |  |  |  |
| SSRDC100VDC20 | signal         | 20 A           |  |  |  |
| SSRDC100VDC40 | (100 Vdc line) | 40 A           |  |  |  |
| SSRDC-COVER   | Finned         | _              |  |  |  |
| FHS-7         | heat sink      | 1.0 C/W        |  |  |  |