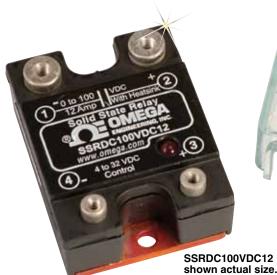

OMEGA's SSRDC100V Series solid state relays are DC input/DC output switching devices with no moving parts. These SSR's are capable of switching at high speeds without the noise associated with electromechanical relays. MOSFET outputs provide reliable switching.

| To Order      |                |                |  |  |  |
|---------------|----------------|----------------|--|--|--|
| Model No.     | Description    | Nominal Rating |  |  |  |
| SSRDC100VDC12 | DC control     | 12 A           |  |  |  |
| SSRDC100VDC20 | signal         | 20 A           |  |  |  |
| SSRDC100VDC40 | (100 Vdc line) | 40 A           |  |  |  |
| SSRDC-COVER   | Finned         | _              |  |  |  |
| FHS-7         | heat sink      | 1.0 C/W        |  |  |  |