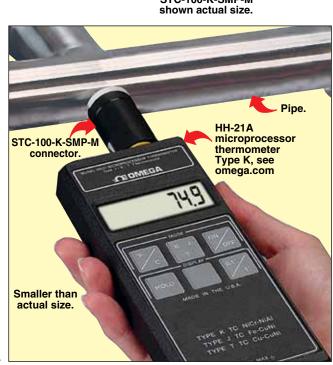

## Surface Temperature Connector Sensor For Use with Most Handheld Thermometers

PATENT PENDING

STC-100-K-SMP-M shown actual size

Connector Plugs Directly into Most Handheld Thermometers Available in K or E Thermocouple Types For Measurements Up to 218°C (425°F) Fast 250 msec Response Time **Removable, Replaceable Sensor** 

OMEGA's new surface temperature Connector offers a fast, easy way to measure surface temperatures. Just plug the STC100 into your handheld thermometer and you're ready to take readings. The small, compact connector body features an integral thermocouple sensor specifically designed for low temperature surface measurements and can be easily removed for cleaning or replacement if damaged. Models feature miniature male connection pins and are available in K or E calibrations.

## Accessories

| Model No. | Description                                                       |
|-----------|-------------------------------------------------------------------|
| HH26K     | Economical Type K, thermometer, 1° resolution                     |
| HH66R     | Dual input thermocouple thermometer with RS232, 0.1° resolution   |
| HH-21A    | Digital thermometer, J/K/T switchable                             |
| HH22A     | J, K, T thermocouple thermometer with dual input, 0.1° resolution |