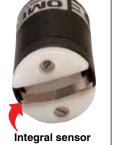

## Surface Temperature Connector Sensor For Use with Most Handheld Thermometers

PATENT PENDING

STC-100-K-SMP-M shown actual size

Connector Plugs Directly into Most Handheld Thermometers Available in K or E Thermocouple Types For Measurements Up to 218°C (425°F) Fast 250 msec Response Time **Removable, Replaceable Sensor** 

OMEGA's new surface temperature Connector offers a fast, easy way to measure surface temperatures. Just plug the STC100 into your handheld thermometer and you're ready to take readings. The small, compact connector body features an integral thermocouple sensor specifically designed for low temperature surface measurements and can be easily removed for cleaning or replacement if damaged. Models feature miniature male connection pins and are available in K or E calibrations.

Miniature

thermocouple connector compatible with handheld meters.

WARNING: The STC-100 surface temperature Connector is designed for low temperature intermittent use. Proper hand and arm protection should always be used while operating this product above 66°C (150°F). Operating this connector outside the specifications listed on this page can damage your connector or meter and cause personal harm to the operator.