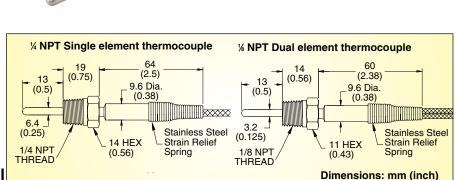

## Rugged Pipe Plug **Thermocouple Probe**

Single element thermocouple.

TC-(\*)-NPT Series

- ✓ Rugged 304 SS Design with Strain Relief Spring
- ✓ Single and Dual Elements
- ✓ ¼ or ¼ NPT **Mounting Thread**
- ✓ 2 m (80") Stainless Steel **Braid Over Fiberglass Lead Wire**
- ∠ 20 AWG, Stranded for 1/4 NPT 24 AWG, Stranded for 1/8 NPT Stainless Steel Overbraid-Resists Abrasions and Cuts. Yet Remains Flexible
- Withstands Pressures to 2500 psi at Ambient **Temperatures**
- Grounded and Ungrounded **Junction Is Ideal For Vessel** Application, Pressurized **Chambers and Pipelines**
- Exposed Junction Designed For Air Temperature Measurement and **Monitoring of Gas Streams**
- Stripped Leads Standard SMPW Connectors, Optional
- Choice J, K, T or E Thermocouple Types
- Grounded, Ungrounded or Exposed Junctions
- ✓ Special Custom Designs Having Different NPT Threads, Tip Diameters or Tip Lengths are Also Available
- ✓ Flush Tip Available, **Consult Custom** Engineering
- ✓ Probe Temperature Range to 650°C (1200°F)
- ✓ Transition Joint/Cable **Temperature Range to** 480°C (900°F)

Dual element thermocouple.

| To Order        |                                 |
|-----------------|---------------------------------|
| Mounting Thread | Model No.                       |
| 1/4             | TC-(*)-NPT-(**)-72              |
|                 | TC-(*)-1/4 NPT-(**)-72-DUAL     |
|                 | TC-(*)-1/4 NPT-(**)-72-SMP-DUAL |
|                 | TC-(*)-1/4 NPT-(**)-72-SMP-DUAL |
| 1/8             | TC-(*)-1/8 NPT-(**)-72          |
|                 | TC-(*)-1/8 NPT-(**)-72-DUAL     |
|                 | TC-(*)-1/8 NPT-(**)-72-SMP      |
|                 | TC-(*)-1/8 NPT-(**)-72-SMP-DUAL |