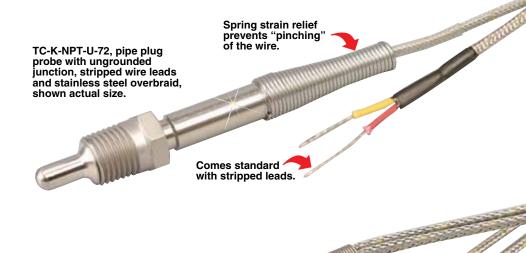

For lead wire length over 2 m (80"), use additional price per 300 mm (12") increments and modify model number.

**Ordering Example: TC-K-NPT-G-72,** pipe plug style, Type K grounded junction thermocouple with ¼ NPT thread and 72" long extension leads.

TC-K-1/8NPT-U-72-DUAL, dual pipe plug probe with ungrounded junction,

overbraid, shown actual size.

stripped wire leads and stainless steel

<sup>\*</sup> Specify calibration: **J, K, T** or **E**.
\*\* Specify junction type: **G** (Grounded), **E** (Exposed), **U** (Ungrounded).