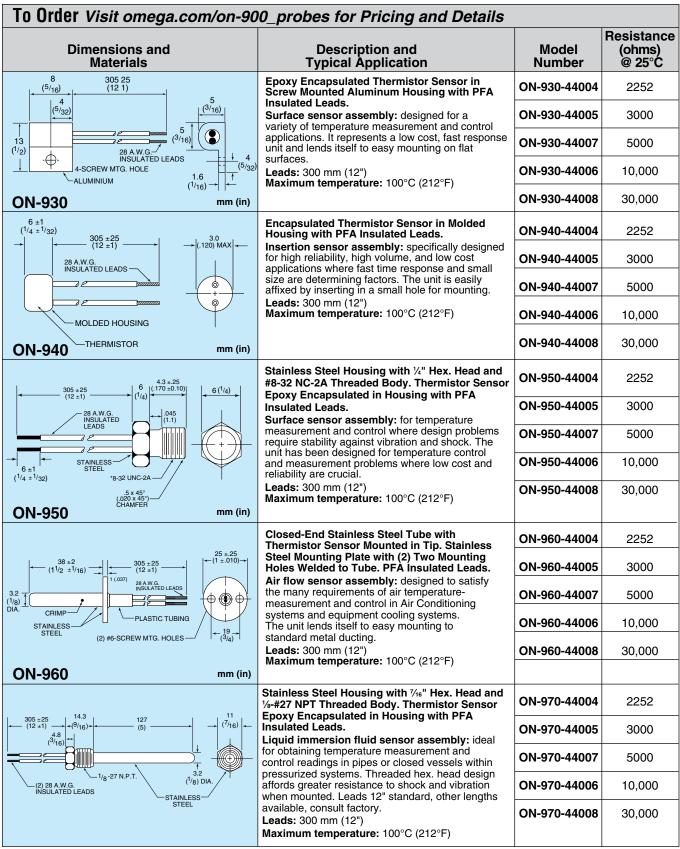

## Thermistors and Thermistor Probe Assemblies Precision-Interchangeable Series

| Dimensions and                                                                                                                                                                                                                                                                                                                                                                                                                                                                                                                                                                                                                                                                                                                                                                                                                                                                                                                                                                                                                                                                                                                                                                                                                                                                                                                                                                                                                                                                                                                                                                                                                                                                                                                                                                                                                                                                                                                                                                                                                                                                                                                 | O_probes for Pricing and Details Description and                                                                                                                                                                                                                                                                                                                                                                                                                                                                                                                                                                                                                                                                                                                                                                                                                                | Model                        | Resistance<br>(ohms) |
|--------------------------------------------------------------------------------------------------------------------------------------------------------------------------------------------------------------------------------------------------------------------------------------------------------------------------------------------------------------------------------------------------------------------------------------------------------------------------------------------------------------------------------------------------------------------------------------------------------------------------------------------------------------------------------------------------------------------------------------------------------------------------------------------------------------------------------------------------------------------------------------------------------------------------------------------------------------------------------------------------------------------------------------------------------------------------------------------------------------------------------------------------------------------------------------------------------------------------------------------------------------------------------------------------------------------------------------------------------------------------------------------------------------------------------------------------------------------------------------------------------------------------------------------------------------------------------------------------------------------------------------------------------------------------------------------------------------------------------------------------------------------------------------------------------------------------------------------------------------------------------------------------------------------------------------------------------------------------------------------------------------------------------------------------------------------------------------------------------------------------------|---------------------------------------------------------------------------------------------------------------------------------------------------------------------------------------------------------------------------------------------------------------------------------------------------------------------------------------------------------------------------------------------------------------------------------------------------------------------------------------------------------------------------------------------------------------------------------------------------------------------------------------------------------------------------------------------------------------------------------------------------------------------------------------------------------------------------------------------------------------------------------|------------------------------|----------------------|
| Materials                                                                                                                                                                                                                                                                                                                                                                                                                                                                                                                                                                                                                                                                                                                                                                                                                                                                                                                                                                                                                                                                                                                                                                                                                                                                                                                                                                                                                                                                                                                                                                                                                                                                                                                                                                                                                                                                                                                                                                                                                                                                                                                      | Typical Application                                                                                                                                                                                                                                                                                                                                                                                                                                                                                                                                                                                                                                                                                                                                                                                                                                                             | Number                       | @ 25°Ć               |
| 25 ± 2<br>(1 ±1/16) — VINYL SHIELDED-JACKETED WHITE VINYL COAT VINYL SHIELDED-JACKETED MICROPHONE CABLE — 5 (3/16) — MAX. MAX.                                                                                                                                                                                                                                                                                                                                                                                                                                                                                                                                                                                                                                                                                                                                                                                                                                                                                                                                                                                                                                                                                                                                                                                                                                                                                                                                                                                                                                                                                                                                                                                                                                                                                                                                                                                                                                                                                                                                                                                                 | Vinyl Tip with Shielded-Jacketed Microphone Cable.  Biological: Ideal for animal and biological applications in esophageal or rectal temperature measurement. It is also suitable for use in geographic and oceanographic applications. Design characteristics present an extremely rugged sensor assembly at a minimum cost.  Leads: 300 mm (12")  Maximum temperature: 100°C (212°F)                                                                                                                                                                                                                                                                                                                                                                                                                                                                                          | ON-901-44004                 | 2252                 |
|                                                                                                                                                                                                                                                                                                                                                                                                                                                                                                                                                                                                                                                                                                                                                                                                                                                                                                                                                                                                                                                                                                                                                                                                                                                                                                                                                                                                                                                                                                                                                                                                                                                                                                                                                                                                                                                                                                                                                                                                                                                                                                                                |                                                                                                                                                                                                                                                                                                                                                                                                                                                                                                                                                                                                                                                                                                                                                                                                                                                                                 | ON-901-44005                 | 3000                 |
|                                                                                                                                                                                                                                                                                                                                                                                                                                                                                                                                                                                                                                                                                                                                                                                                                                                                                                                                                                                                                                                                                                                                                                                                                                                                                                                                                                                                                                                                                                                                                                                                                                                                                                                                                                                                                                                                                                                                                                                                                                                                                                                                |                                                                                                                                                                                                                                                                                                                                                                                                                                                                                                                                                                                                                                                                                                                                                                                                                                                                                 | ON-901-44007                 | 5000                 |
|                                                                                                                                                                                                                                                                                                                                                                                                                                                                                                                                                                                                                                                                                                                                                                                                                                                                                                                                                                                                                                                                                                                                                                                                                                                                                                                                                                                                                                                                                                                                                                                                                                                                                                                                                                                                                                                                                                                                                                                                                                                                                                                                |                                                                                                                                                                                                                                                                                                                                                                                                                                                                                                                                                                                                                                                                                                                                                                                                                                                                                 | ON-901-44006                 | 10,000               |
| ON-901 mm (in)                                                                                                                                                                                                                                                                                                                                                                                                                                                                                                                                                                                                                                                                                                                                                                                                                                                                                                                                                                                                                                                                                                                                                                                                                                                                                                                                                                                                                                                                                                                                                                                                                                                                                                                                                                                                                                                                                                                                                                                                                                                                                                                 |                                                                                                                                                                                                                                                                                                                                                                                                                                                                                                                                                                                                                                                                                                                                                                                                                                                                                 | ON-901-44008                 | 30,000               |
| 305 ±25 (12 ±1)  VINYL INSULATED THERMISTOR SENSOR & EPOXYENCAPSULATED CONNECTIONS  STAINLESS STEEL  ON-909  mm (in)                                                                                                                                                                                                                                                                                                                                                                                                                                                                                                                                                                                                                                                                                                                                                                                                                                                                                                                                                                                                                                                                                                                                                                                                                                                                                                                                                                                                                                                                                                                                                                                                                                                                                                                                                                                                                                                                                                                                                                                                           | Epoxy Encapsulated Thermistor Sensor in Stainless Steel Housing with Vinyl Insulated Leads.  Surface temperature readings: or control and indication. Ideally suited for applications such as: heat loss or compressor efficiency measurement and control studies of piping systems; determining manifold wall and bearing surface temperatures. Construction facilitates easy attachment to flat surfaces.  Leads: 300 mm (12")  Maximum temperature: 100°C (212°F)                                                                                                                                                                                                                                                                                                                                                                                                            | ON-909-44004                 | 2252                 |
|                                                                                                                                                                                                                                                                                                                                                                                                                                                                                                                                                                                                                                                                                                                                                                                                                                                                                                                                                                                                                                                                                                                                                                                                                                                                                                                                                                                                                                                                                                                                                                                                                                                                                                                                                                                                                                                                                                                                                                                                                                                                                                                                |                                                                                                                                                                                                                                                                                                                                                                                                                                                                                                                                                                                                                                                                                                                                                                                                                                                                                 | ON-909-44005                 | 3000                 |
|                                                                                                                                                                                                                                                                                                                                                                                                                                                                                                                                                                                                                                                                                                                                                                                                                                                                                                                                                                                                                                                                                                                                                                                                                                                                                                                                                                                                                                                                                                                                                                                                                                                                                                                                                                                                                                                                                                                                                                                                                                                                                                                                |                                                                                                                                                                                                                                                                                                                                                                                                                                                                                                                                                                                                                                                                                                                                                                                                                                                                                 | ON-909-44007                 | 5000                 |
|                                                                                                                                                                                                                                                                                                                                                                                                                                                                                                                                                                                                                                                                                                                                                                                                                                                                                                                                                                                                                                                                                                                                                                                                                                                                                                                                                                                                                                                                                                                                                                                                                                                                                                                                                                                                                                                                                                                                                                                                                                                                                                                                |                                                                                                                                                                                                                                                                                                                                                                                                                                                                                                                                                                                                                                                                                                                                                                                                                                                                                 | ON-909-44006                 | 10,000               |
|                                                                                                                                                                                                                                                                                                                                                                                                                                                                                                                                                                                                                                                                                                                                                                                                                                                                                                                                                                                                                                                                                                                                                                                                                                                                                                                                                                                                                                                                                                                                                                                                                                                                                                                                                                                                                                                                                                                                                                                                                                                                                                                                |                                                                                                                                                                                                                                                                                                                                                                                                                                                                                                                                                                                                                                                                                                                                                                                                                                                                                 | ON-909-44008                 | 30,000               |
| 25 ±2 305 ±25 16 ±0.4 16 ±0.4 (1 ±1/16) (12 ±1) (5/8 ±1/64) (5/8 ±1/64) 6 ±1 (1/4 ±1/32) 13 ±0.8 (1/2 ±1/32) 13 ±0.8 (1/2 ±1/32) 13 ±0.08 (1/2 ±1/32) 13 ±0.08 (1/2 ±1/32) 13 ±0.08 (1/2 ±1/32) 13 ±0.08 (1/2 ±1/32) 13 ±0.08 (1/2 ±1/32) 13 ±0.08 (1/2 ±1/32) 13 ±0.08 (1/2 ±1/32) 13 ±0.08 (1/2 ±1/32) 13 ±0.08 (1/2 ±1/32) 13 ±0.08 (1/2 ±1/32) 13 ±0.08 (1/2 ±1/32) 13 ±0.08 (1/2 ±1/32) 13 ±0.08 (1/2 ±1/32) 13 ±0.08 (1/2 ±1/32) 13 ±0.08 (1/2 ±1/32) 13 ±0.08 (1/2 ±1/32) 13 ±0.08 (1/2 ±1/32) 13 ±0.08 (1/2 ±1/32) 13 ±0.08 (1/2 ±1/32) 13 ±0.08 (1/2 ±1/32) 13 ±0.08 (1/2 ±1/32) 13 ±0.08 (1/2 ±1/32) 13 ±0.08 (1/2 ±1/32) 13 ±0.08 (1/2 ±1/32) 13 ±0.08 (1/2 ±1/32) 13 ±0.08 (1/2 ±1/32) 13 ±0.08 (1/2 ±1/32) 13 ±0.08 (1/2 ±1/32) 13 ±0.08 (1/2 ±1/32) 13 ±0.08 (1/2 ±1/32) 13 ±0.08 (1/2 ±1/32) 13 ±0.08 (1/2 ±1/32) 13 ±0.08 (1/2 ±1/32) 13 ±0.08 (1/2 ±1/32) 13 ±0.08 (1/2 ±1/32) 13 ±0.08 (1/2 ±1/32) 13 ±0.08 (1/2 ±1/32) 13 ±0.08 (1/2 ±1/32) 13 ±0.08 (1/2 ±1/32) 13 ±0.08 (1/2 ±1/32) 13 ±0.08 (1/2 ±1/32) 13 ±0.08 (1/2 ±1/32) 13 ±0.08 (1/2 ±1/32) 13 ±0.08 (1/2 ±1/32) 13 ±0.08 (1/2 ±1/32) 13 ±0.08 (1/2 ±1/32) 13 ±0.08 (1/2 ±1/32) 13 ±0.08 (1/2 ±1/32) 13 ±0.08 (1/2 ±1/32) 13 ±0.08 (1/2 ±1/32) 13 ±0.08 (1/2 ±1/32) 13 ±0.08 (1/2 ±1/32) 13 ±0.08 (1/2 ±1/32) 13 ±0.08 (1/2 ±1/32) 13 ±0.08 (1/2 ±1/32) 13 ±0.08 (1/2 ±1/32) 13 ±0.08 (1/2 ±1/32) 13 ±0.08 (1/2 ±1/32) 13 ±0.08 (1/2 ±1/32) 13 ±0.08 (1/2 ±1/32) 13 ±0.08 (1/2 ±1/32) 13 ±0.08 (1/2 ±1/32) 13 ±0.08 (1/2 ±1/32) 13 ±0.08 (1/2 ±1/32) 13 ±0.08 (1/2 ±1/32) 13 ±0.08 (1/2 ±1/32) 13 ±0.08 (1/2 ±1/32) 13 ±0.08 (1/2 ±1/32) 13 ±0.08 (1/2 ±1/32) 13 ±0.08 (1/2 ±1/32) 13 ±0.08 (1/2 ±1/32) 13 ±0.08 (1/2 ±1/32) 13 ±0.08 (1/2 ±1/32) 13 ±0.08 (1/2 ±1/32) 13 ±0.08 (1/2 ±1/32) 13 ±0.08 (1/2 ±1/32) 13 ±0.08 (1/2 ±1/32) 13 ±0.08 (1/2 ±1/32) 13 ±0.08 (1/2 ±1/32) 13 ±0.08 (1/2 ±1/32) 13 ±0.08 (1/2 ±1/32) 13 ±0.08 (1/2 ±1/32) 13 ±0.08 (1/2 ±1/32) 13 ±0.08 (1/2 ±1/32) 13 ±0.08 (1/2 ±1/32) 13 ±0.08 (1/2 ±1/32) 13 ±0.08 (1/2 ±1/32) 13 ±0.08 (1/2 ±1/32) 13 ±0.08 (1/2 ±1/32) 13 ±0.08 (1/2 ±1/32) 13 ±0.08 (1/2 ±1/32) 13 ±0. | Exposed Epoxy Coated Thermistor Sensor mounted in Open-End Stainless Steel Housing with Vinyl Shielded Jacketed Microphone Cable. ON-906 has Economical Plastic Housing.  Air temperature measurement, control and indication: design characteristics offer a perfect sensor assembly for monitoring gas streams. Ideal for temperature measurement and control of remote air readings.  Leads: 300 mm (12")  Maximum temperature: 100°C (212°F)  Closed-End Stainless Steel Tube with Thermistor Sensor Mounted in Tip. %" NPT Fitting with Vinyl Shielded-Jacketed Microphone Cable.  Liquid immersion sensor assembly: rugged design and closed end construction. Ideally suited for temperature measurement, control and indication in fluids. Also for use in a wide variety of pressurized systems applications.  Leads: 300 mm (12")  Maximum temperature: 100°C (212°F) | ON-905-44004                 | 2,252                |
|                                                                                                                                                                                                                                                                                                                                                                                                                                                                                                                                                                                                                                                                                                                                                                                                                                                                                                                                                                                                                                                                                                                                                                                                                                                                                                                                                                                                                                                                                                                                                                                                                                                                                                                                                                                                                                                                                                                                                                                                                                                                                                                                |                                                                                                                                                                                                                                                                                                                                                                                                                                                                                                                                                                                                                                                                                                                                                                                                                                                                                 | ON-906-44004<br>ON-905-44005 | 3,000                |
|                                                                                                                                                                                                                                                                                                                                                                                                                                                                                                                                                                                                                                                                                                                                                                                                                                                                                                                                                                                                                                                                                                                                                                                                                                                                                                                                                                                                                                                                                                                                                                                                                                                                                                                                                                                                                                                                                                                                                                                                                                                                                                                                |                                                                                                                                                                                                                                                                                                                                                                                                                                                                                                                                                                                                                                                                                                                                                                                                                                                                                 | ON-906-44005<br>ON-905-44007 | 5,000                |
|                                                                                                                                                                                                                                                                                                                                                                                                                                                                                                                                                                                                                                                                                                                                                                                                                                                                                                                                                                                                                                                                                                                                                                                                                                                                                                                                                                                                                                                                                                                                                                                                                                                                                                                                                                                                                                                                                                                                                                                                                                                                                                                                |                                                                                                                                                                                                                                                                                                                                                                                                                                                                                                                                                                                                                                                                                                                                                                                                                                                                                 | ON-906-44007<br>ON-905-44006 | 10,000               |
|                                                                                                                                                                                                                                                                                                                                                                                                                                                                                                                                                                                                                                                                                                                                                                                                                                                                                                                                                                                                                                                                                                                                                                                                                                                                                                                                                                                                                                                                                                                                                                                                                                                                                                                                                                                                                                                                                                                                                                                                                                                                                                                                |                                                                                                                                                                                                                                                                                                                                                                                                                                                                                                                                                                                                                                                                                                                                                                                                                                                                                 | ON-906-44006<br>ON-905-44008 | 30,000               |
| ON-905, ON-906 mm (in)                                                                                                                                                                                                                                                                                                                                                                                                                                                                                                                                                                                                                                                                                                                                                                                                                                                                                                                                                                                                                                                                                                                                                                                                                                                                                                                                                                                                                                                                                                                                                                                                                                                                                                                                                                                                                                                                                                                                                                                                                                                                                                         |                                                                                                                                                                                                                                                                                                                                                                                                                                                                                                                                                                                                                                                                                                                                                                                                                                                                                 | ON-906-44008                 | 2252                 |
| 11 HEX 114 ±2 (9/16 ±1/16) 305 ±25 (1 ±1/16) (12 ±1) (1/2 ±1/16) (1/2 ±1/16) (1/2 ±1/16) (1/2 ±1/16) (1/2 ±1/16) (1/2 ±1/16) (1/2 ±1/16) (1/2 ±1/16) (1/2 ±1/16) (1/2 ±1/16) (1/2 ±1/16) (1/2 ±1/16) (1/2 ±1/16) (1/2 ±1/16) (1/2 ±1/16) (1/2 ±1/16) (1/2 ±1/16) (1/2 ±1/16) (1/2 ±1/16) (1/2 ±1/16) (1/2 ±1/16) (1/2 ±1/16) (1/2 ±1/16) (1/2 ±1/16) (1/2 ±1/16) (1/2 ±1/16) (1/2 ±1/16) (1/2 ±1/16) (1/2 ±1/16) (1/2 ±1/16) (1/2 ±1/16) (1/2 ±1/16) (1/2 ±1/16) (1/2 ±1/16) (1/2 ±1/16) (1/2 ±1/16) (1/2 ±1/16) (1/2 ±1/16) (1/2 ±1/16) (1/2 ±1/16) (1/2 ±1/16) (1/2 ±1/16) (1/2 ±1/16) (1/2 ±1/16) (1/2 ±1/16) (1/2 ±1/16) (1/2 ±1/16) (1/2 ±1/16) (1/2 ±1/16) (1/2 ±1/16) (1/2 ±1/16) (1/2 ±1/16) (1/2 ±1/16) (1/2 ±1/16) (1/2 ±1/16) (1/2 ±1/16) (1/2 ±1/16) (1/2 ±1/16) (1/2 ±1/16) (1/2 ±1/16) (1/2 ±1/16) (1/2 ±1/16) (1/2 ±1/16) (1/2 ±1/16) (1/2 ±1/16) (1/2 ±1/16) (1/2 ±1/16) (1/2 ±1/16) (1/2 ±1/16) (1/2 ±1/16) (1/2 ±1/16) (1/2 ±1/16) (1/2 ±1/16) (1/2 ±1/16) (1/2 ±1/16) (1/2 ±1/16) (1/2 ±1/16) (1/2 ±1/16) (1/2 ±1/16) (1/2 ±1/16) (1/2 ±1/16) (1/2 ±1/16) (1/2 ±1/16) (1/2 ±1/16) (1/2 ±1/16) (1/2 ±1/16) (1/2 ±1/16) (1/2 ±1/16) (1/2 ±1/16) (1/2 ±1/16) (1/2 ±1/16) (1/2 ±1/16) (1/2 ±1/16) (1/2 ±1/16) (1/2 ±1/16) (1/2 ±1/16) (1/2 ±1/16) (1/2 ±1/16) (1/2 ±1/16) (1/2 ±1/16) (1/2 ±1/16) (1/2 ±1/16) (1/2 ±1/16) (1/2 ±1/16) (1/2 ±1/16) (1/2 ±1/16) (1/2 ±1/16) (1/2 ±1/16) (1/2 ±1/16) (1/2 ±1/16) (1/2 ±1/16) (1/2 ±1/16) (1/2 ±1/16) (1/2 ±1/16) (1/2 ±1/16) (1/2 ±1/16) (1/2 ±1/16) (1/2 ±1/16) (1/2 ±1/16) (1/2 ±1/16) (1/2 ±1/16) (1/2 ±1/16) (1/2 ±1/16) (1/2 ±1/16) (1/2 ±1/16) (1/2 ±1/16) (1/2 ±1/16) (1/2 ±1/16) (1/2 ±1/16) (1/2 ±1/16) (1/2 ±1/16) (1/2 ±1/16) (1/2 ±1/16) (1/2 ±1/16) (1/2 ±1/16) (1/2 ±1/16) (1/2 ±1/16) (1/2 ±1/16) (1/2 ±1/16) (1/2 ±1/16) (1/2 ±1/16) (1/2 ±1/16) (1/2 ±1/16) (1/2 ±1/16) (1/2 ±1/16) (1/2 ±1/16) (1/2 ±1/16) (1/2 ±1/16) (1/2 ±1/16) (1/2 ±1/16) (1/2 ±1/16) (1/2 ±1/16) (1/2 ±1/16) (1/2 ±1/16) (1/2 ±1/16) (1/2 ±1/16) (1/2 ±1/16) (1/2 ±1/16) (1/2 ±1/16) (1/2 ±1/16) (1/2 ±1/16) (1/2 ±1/16) (1/2 ±1/16) (1/2 ±1/16) (1/2 ±1/16) (1/2 ±1/16) ( |                                                                                                                                                                                                                                                                                                                                                                                                                                                                                                                                                                                                                                                                                                                                                                                                                                                                                 | ON-910-44004                 |                      |
|                                                                                                                                                                                                                                                                                                                                                                                                                                                                                                                                                                                                                                                                                                                                                                                                                                                                                                                                                                                                                                                                                                                                                                                                                                                                                                                                                                                                                                                                                                                                                                                                                                                                                                                                                                                                                                                                                                                                                                                                                                                                                                                                |                                                                                                                                                                                                                                                                                                                                                                                                                                                                                                                                                                                                                                                                                                                                                                                                                                                                                 | ON-910-44005                 | 3000                 |
|                                                                                                                                                                                                                                                                                                                                                                                                                                                                                                                                                                                                                                                                                                                                                                                                                                                                                                                                                                                                                                                                                                                                                                                                                                                                                                                                                                                                                                                                                                                                                                                                                                                                                                                                                                                                                                                                                                                                                                                                                                                                                                                                |                                                                                                                                                                                                                                                                                                                                                                                                                                                                                                                                                                                                                                                                                                                                                                                                                                                                                 | ON-910-44007                 | 5000                 |
|                                                                                                                                                                                                                                                                                                                                                                                                                                                                                                                                                                                                                                                                                                                                                                                                                                                                                                                                                                                                                                                                                                                                                                                                                                                                                                                                                                                                                                                                                                                                                                                                                                                                                                                                                                                                                                                                                                                                                                                                                                                                                                                                |                                                                                                                                                                                                                                                                                                                                                                                                                                                                                                                                                                                                                                                                                                                                                                                                                                                                                 | ON-910-44006                 | 10,000               |
|                                                                                                                                                                                                                                                                                                                                                                                                                                                                                                                                                                                                                                                                                                                                                                                                                                                                                                                                                                                                                                                                                                                                                                                                                                                                                                                                                                                                                                                                                                                                                                                                                                                                                                                                                                                                                                                                                                                                                                                                                                                                                                                                |                                                                                                                                                                                                                                                                                                                                                                                                                                                                                                                                                                                                                                                                                                                                                                                                                                                                                 | ON-910-44008                 | 30,000               |
| 14.3 (9/16) 19.8 25/32) 39.7 (12 ±1/2) 12.7 ±0.8 11.1 (1/2) (1/2 ±1/32) 11.1 (5/32) 11.8 NPT (5/32) 10.4 (41/100) 11.1 (5/32) 10.4 (41/100) 11.1 (1/2) 11.1 (1/2) 11.1 (1/2) 11.1 (1/2) 11.1 (1/2) 11.1 (1/2) 11.1 (1/2) 11.1 (1/2) 11.1 (1/2) 11.1 (1/2) 11.1 (1/2) 11.1 (1/2) 11.1 (1/2) 11.1 (1/2) 11.1 (1/2) 11.1 (1/2) 11.1 (1/2) 11.1 (1/2) 11.1 (1/2) 11.1 (1/2) 11.1 (1/2) 11.1 (1/2) 11.1 (1/2) 11.1 (1/2) 11.1 (1/2) 11.1 (1/2) 11.1 (1/2) 11.1 (1/2) 11.1 (1/2) 11.1 (1/2) 11.1 (1/2) 11.1 (1/2) 11.1 (1/2) 11.1 (1/2) 11.1 (1/2) 11.1 (1/2) 11.1 (1/2) 11.1 (1/2) 11.1 (1/2) 11.1 (1/2) 11.1 (1/2) 11.1 (1/2) 11.1 (1/2) 11.1 (1/2) 11.1 (1/2) 11.1 (1/2) 11.1 (1/2) 11.1 (1/2) 11.1 (1/2) 11.1 (1/2) 11.1 (1/2) 11.1 (1/2) 11.1 (1/2) 11.1 (1/2) 11.1 (1/2) 11.1 (1/2) 11.1 (1/2) 11.1 (1/2) 11.1 (1/2) 11.1 (1/2) 11.1 (1/2) 11.1 (1/2) 11.1 (1/2) 11.1 (1/2) 11.1 (1/2) 11.1 (1/2) 11.1 (1/2) 11.1 (1/2) 11.1 (1/2) 11.1 (1/2) 11.1 (1/2) 11.1 (1/2) 11.1 (1/2) 11.1 (1/2) 11.1 (1/2) 11.1 (1/2) 11.1 (1/2) 11.1 (1/2) 11.1 (1/2) 11.1 (1/2) 11.1 (1/2) 11.1 (1/2) 11.1 (1/2) 11.1 (1/2) 11.1 (1/2) 11.1 (1/2) 11.1 (1/2) 11.1 (1/2) 11.1 (1/2) 11.1 (1/2) 11.1 (1/2) 11.1 (1/2) 11.1 (1/2) 11.1 (1/2) 11.1 (1/2) 11.1 (1/2) 11.1 (1/2) 11.1 (1/2) 11.1 (1/2) 11.1 (1/2) 11.1 (1/2) 11.1 (1/2) 11.1 (1/2) 11.1 (1/2) 11.1 (1/2) 11.1 (1/2) 11.1 (1/2) 11.1 (1/2) 11.1 (1/2) 11.1 (1/2) 11.1 (1/2) 11.1 (1/2) 11.1 (1/2) 11.1 (1/2) 11.1 (1/2) 11.1 (1/2) 11.1 (1/2) 11.1 (1/2) 11.1 (1/2) 11.1 (1/2) 11.1 (1/2) 11.1 (1/2) 11.1 (1/2) 11.1 (1/2) 11.1 (1/2) 11.1 (1/2) 11.1 (1/2) 11.1 (1/2) 11.1 (1/2) 11.1 (1/2) 11.1 (1/2) 11.1 (1/2) 11.1 (1/2) 11.1 (1/2) 11.1 (1/2) 11.1 (1/2) 11.1 (1/2) 11.1 (1/2) 11.1 (1/2) 11.1 (1/2) 11.1 (1/2) 11.1 (1/2) 11.1 (1/2) 11.1 (1/2) 11.1 (1/2) 11.1 (1/2) 11.1 (1/2) 11.1 (1/2) 11.1 (1/2) 11.1 (1/2) 11.1 (1/2) 11.1 (1/2) 11.1 (1/2) 11.1 (1/2) 11.1 (1/2) 11.1 (1/2) 11.1 (1/2) 11.1 (1/2) 11.1 (1/2) 11.1 (1/2) 11.1 (1/2) 11.1 (1/2) 11.1 (1/2) 11.1 (1/2) 11.1 (1/2) 11.1 (1/2) 11.1 (1/2) 11.1 (1/2) 11.1 (1/2) 11.1 (1/2) 11.1 (1/2) 11.1 (1/2) 11.1 (1/2) 11. | Thermistor Sensor Mounted in Tip. %" NPT Fitting with Vinyl Shielded-Jacketed Cable.  Biological: tubular immersion sensor assembly with detachable mating connector. Used in temperature measurement and control of animal apparatus. Also for use in closed vessels with pressurized systems where detachable leads are desirable.  Leads:12"  Maximum temperature: 100°C                                                                                                                                                                                                                                                                                                                                                                                                                                                                                                     | ON-920TA-44004               | 2252                 |
|                                                                                                                                                                                                                                                                                                                                                                                                                                                                                                                                                                                                                                                                                                                                                                                                                                                                                                                                                                                                                                                                                                                                                                                                                                                                                                                                                                                                                                                                                                                                                                                                                                                                                                                                                                                                                                                                                                                                                                                                                                                                                                                                |                                                                                                                                                                                                                                                                                                                                                                                                                                                                                                                                                                                                                                                                                                                                                                                                                                                                                 | ON-920TA-44005               | 3000                 |
|                                                                                                                                                                                                                                                                                                                                                                                                                                                                                                                                                                                                                                                                                                                                                                                                                                                                                                                                                                                                                                                                                                                                                                                                                                                                                                                                                                                                                                                                                                                                                                                                                                                                                                                                                                                                                                                                                                                                                                                                                                                                                                                                |                                                                                                                                                                                                                                                                                                                                                                                                                                                                                                                                                                                                                                                                                                                                                                                                                                                                                 | ON-920TA-44007               | 5000                 |
|                                                                                                                                                                                                                                                                                                                                                                                                                                                                                                                                                                                                                                                                                                                                                                                                                                                                                                                                                                                                                                                                                                                                                                                                                                                                                                                                                                                                                                                                                                                                                                                                                                                                                                                                                                                                                                                                                                                                                                                                                                                                                                                                |                                                                                                                                                                                                                                                                                                                                                                                                                                                                                                                                                                                                                                                                                                                                                                                                                                                                                 | ON-920TA-44006               | 10,000               |
| ON-920TA                                                                                                                                                                                                                                                                                                                                                                                                                                                                                                                                                                                                                                                                                                                                                                                                                                                                                                                                                                                                                                                                                                                                                                                                                                                                                                                                                                                                                                                                                                                                                                                                                                                                                                                                                                                                                                                                                                                                                                                                                                                                                                                       |                                                                                                                                                                                                                                                                                                                                                                                                                                                                                                                                                                                                                                                                                                                                                                                                                                                                                 | ON-920TA-44008               | 30,000               |